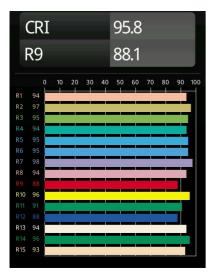

| Date     |
|----------|
| Customer |
| Project  |
| Гуре     |

Extruded Track 48V Suspended 46 900 1x LED 1800-3000K WD Flood DALI Champagne Anodised - Champagne Brushed Anodised



This statement luminaire loves to play with light when it's on and when it's off. Its strong lines bring vertical structure to your space. The grooves along the shaft tell a different tale, every time the surrounding light changes. A cone-shape lampshade offers glare-free, intimate, accent light. Extruded is made for exchange. People to people, light to shadow.





system required.



• For installations without dimmer, it is recommended to use 1-10 V luminaires.



Extruded Track 48V Suspended 46 900 1x LED 1800-3000K WD Flood DALI Champagne Anodised - Champagne Brushed Anodised

## TM30 & CRI diagram





## Light distribution & beam diagram