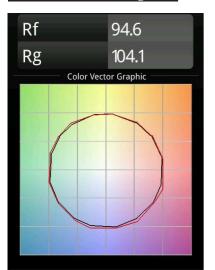

| Date     |
|----------|
| Customer |
| Project  |
| Гуре     |

Extruded Track 48V Suspended 46 900 1x LED 1800-3000K WD Flood DALI Champagne Anodised - Champagne Brushed Anodised



This statement luminaire loves to play with light when it's on and when it's off. Its strong lines bring vertical structure to your space. The grooves along the shaft tell a different tale, every time the surrounding light changes. A cone-shape lampshade offers glare-free, intimate, accent light. Extruded is made for exchange. People to people, light to shadow.





system required.



• For installations without dimmer, it is recommended to use 1-10 V luminaires.



Extruded Track 48V Suspended 46 900 1x LED 1800-3000K WD Flood DALI Champagne Anodised - Champagne Brushed Anodised

## TM30 & CRI diagram





## Light distribution & beam diagram