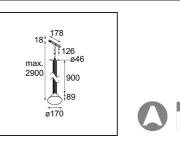

| Date     |
|----------|
| Customer |
| Project  |
| Гуре     |

Extruded Track 48V Suspended 46 900 1x LED 1800-3000K WD Flood DALI Champagne Anodised - Champagne Brushed Anodised

This statement luminaire loves to play with light when it's on and when it's off. Its strong lines bring vertical structure to your space. The grooves along the shaft tell a different tale, every time the surrounding light changes. A cone-shape lampshade offers glare-free, intimate, accent light. Extruded is made for exchange. People to people, light to shadow.