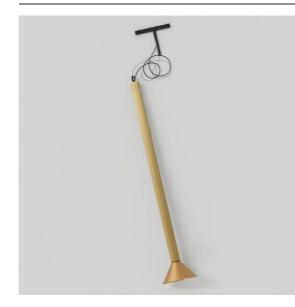

| Date     |
|----------|
| Customer |
| Project  |
| Гуре     |

Extruded Track 48V Suspended 46 900 1x LED 1800-3000K WD Flood DALI Champagne Anodised - Champagne Brushed Anodised

This statement luminaire loves to play with light when it's on and when it's off. Its strong lines bring vertical structure to your space. The grooves along the shaft tell a different tale, every time the surrounding light changes. A cone-shape lampshade offers glare-free, intimate, accent light. Extruded is made for exchange. People to people, light to shadow.