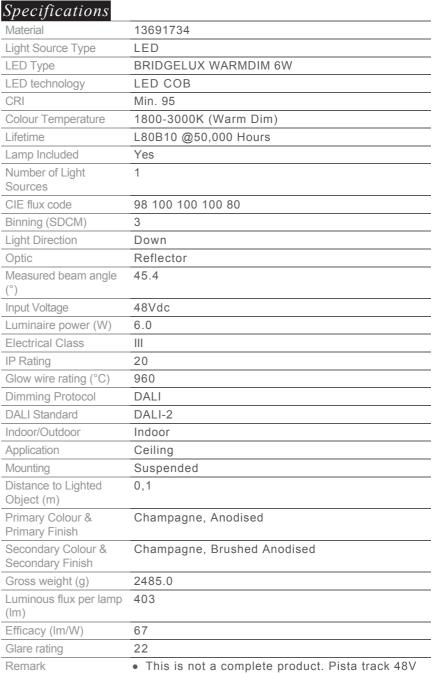

| Date     |
|----------|
| Customer |
| Project  |
| Гуре     |

Extruded Track 48V Suspended 46 900 1x LED 1800-3000K WD Flood DALI Champagne Anodised - Champagne Brushed Anodised



This statement luminaire loves to play with light when it's on and when it's off. Its strong lines bring vertical structure to your space. The grooves along the shaft tell a different tale, every time the surrounding light changes. A cone-shape lampshade offers glare-free, intimate, accent light. Extruded is made for exchange. People to people, light to shadow.





system required.



• For installations without dimmer, it is recommended to use 1-10 V luminaires.



Extruded Track 48V Suspended 46 900 1x LED 1800-3000K WD Flood DALI Champagne Anodised - Champagne Brushed Anodised

## TM30 & CRI diagram





## Light distribution & beam diagram