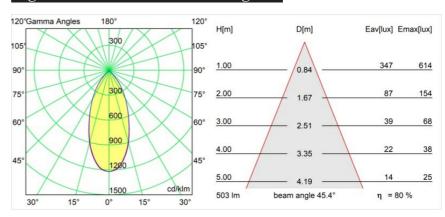

| Project  |
| Гуре     |

Extruded Track 48V Suspended 46 900 1x LED 1800-3000K WD Flood DALI Champagne Anodised - Champagne Brushed Anodised



This statement luminaire loves to play with light when it's on and when it's off. Its strong lines bring vertical structure to your space. The grooves along the shaft tell a different tale, every time the surrounding light changes. A cone-shape lampshade offers glare-free, intimate, accent light. Extruded is made for exchange. People to people, light to shadow.





system required.



• For installations without dimmer, it is recommended to use 1-10 V luminaires.



Extruded Track 48V Suspended 46 900 1x LED 1800-3000K WD Flood DALI Champagne Anodised - Champagne Brushed Anodised

## TM30 & CRI diagram





## Light distribution & beam diagram