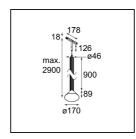

| Material                            | 13691726                                                                             |
|-------------------------------------|--------------------------------------------------------------------------------------|
| Light Source Type                   | LED                                                                                  |
| LED Type                            | BRIDGELUX WARMDIM 6W                                                                 |
| LED technology                      | LED COB                                                                              |
| CRI                                 | Min. 95                                                                              |
| Colour Temperature                  | 1800-3000K (Warm Dim)                                                                |
| Lifetime                            | L80B10 @50,000 Hours                                                                 |
| Lamp Included                       | Yes                                                                                  |
| Number of Light<br>Sources          | 1                                                                                    |
| CIE flux code                       | 98 100 100 100 77                                                                    |
| Binning (SDCM)                      | 3                                                                                    |
| Light Direction                     | Down                                                                                 |
| Optic                               | Reflector                                                                            |
| Measured beam angle (°)             | 46.1                                                                                 |
| Input Voltage                       | 48Vdc                                                                                |
| Luminaire power (W)                 | 6.0                                                                                  |
| Electrical Class                    | Ш                                                                                    |
| IP Rating                           | 20                                                                                   |
| Glow wire rating (°C)               | 960                                                                                  |
| Dimming Protocol                    | DALI                                                                                 |
| DALI Standard                       | DALI-2                                                                               |
| Indoor/Outdoor                      | Indoor                                                                               |
| Application                         | Ceiling                                                                              |
| Mounting                            | Suspended                                                                            |
| Distance to Lighted Object (m)      | 0,1                                                                                  |
| Primary Colour & Primary Finish     | Bronze, Anodised                                                                     |
| Secondary Colour & Secondary Finish | Black, Brushed Anodised                                                              |
| Gross weight (g)                    | 2485.0                                                                               |
| Luminous flux per lamp (lm)         | 388                                                                                  |
| Efficacy (Im/W)                     | 65                                                                                   |
| Glare rating                        | 22                                                                                   |
| Remark                              | <ul> <li>This is not a complete product. Pista track 48V system required.</li> </ul> |