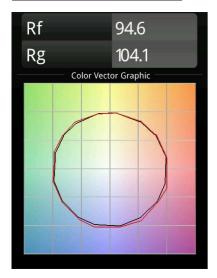

|
| Luminous flux per lamp (lm)         | 388                                                                                  |
| Efficacy (Im/W)                     | 65                                                                                   |
| Glare rating                        | 22                                                                                   |
| Remark                              | <ul> <li>This is not a complete product. Pista track 48V system required.</li> </ul> |



## Extruded Track 48V Suspended 46 900 1x LED 1800-3000K WD Flood DALI Bronze Anodised - Black Brushed Anodised

 For installations without dimmer, it is recommended to use 1-10 V luminaires.



## TM30 & CRI diagram





## Light distribution & beam diagram