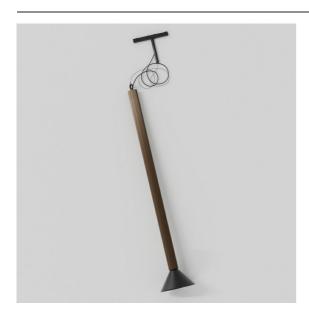

This statement luminaire loves to play with light when it's on and when it's off. Its strong lines bring vertical structure to your space. The grooves along the shaft tell a different tale, every time the surrounding light changes. A cone-shape lampshade offers glare-free, intimate, accent light. Extruded is made for exchange. People to people, light to shadow.