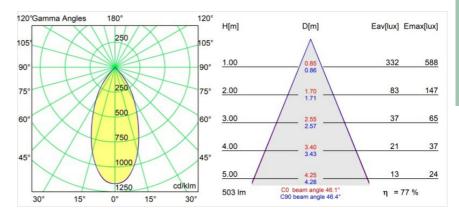

|
| Luminous flux per lamp (lm)         | 388                                                                                  |
| Efficacy (Im/W)                     | 65                                                                                   |
| Glare rating                        | 22                                                                                   |
| Remark                              | <ul> <li>This is not a complete product. Pista track 48V system required.</li> </ul> |



## Extruded Track 48V Suspended 46 900 1x LED 1800-3000K WD Flood DALI Bronze Anodised - Black Brushed Anodised

 For installations without dimmer, it is recommended to use 1-10 V luminaires.



## TM30 & CRI diagram





## Light distribution & beam diagram