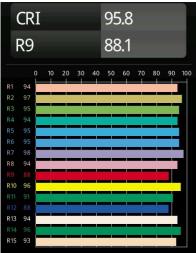

|
| Luminous flux per lamp (lm)         | 388                                                                                  |
| Efficacy (Im/W)                     | 65                                                                                   |
| Glare rating                        | 22                                                                                   |
| Remark                              | <ul> <li>This is not a complete product. Pista track 48V system required.</li> </ul> |



## Extruded Track 48V Suspended 46 900 1x LED 1800-3000K WD Flood DALI Bronze Anodised - Black Brushed Anodised

 For installations without dimmer, it is recommended to use 1-10 V luminaires.



## TM30 & CRI diagram





## Light distribution & beam diagram