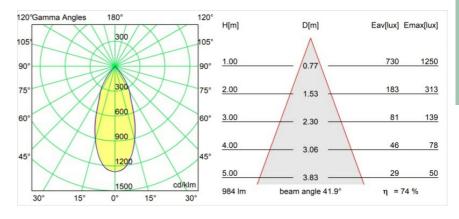

## Light distribution & beam diagram

Specifications

| $\sim r$                            |                         |
|-------------------------------------|-------------------------|
| Material                            | 13691620                |
| Light Source Type                   | LED                     |
| LED Type                            | BRIDGELUX V6 HD G8      |
| LED technology                      | LED COB                 |
| CRI                                 | Min. 90                 |
| Colour Temperature                  | 3000K                   |
| Lifetime                            | L80B10 @50,000 Hours    |
| Lamp Included                       | Yes                     |
| Number of Light<br>Sources          | 1                       |
| CIE flux code                       | 99 100 100 100 74       |
| Binning (SDCM)                      | 2                       |
| Light Direction                     | Down                    |
| Optic                               | Reflector               |
| Measured beam angle (°)             | 41.9                    |
| Input Voltage                       | 48Vdc                   |
| Luminaire power (W)                 | 8.5                     |
| Electrical Class                    | III                     |
| IP Rating                           | 20                      |
| Glow wire rating (°C)               | 960                     |
| Dimming Protocol                    | DALI                    |
| DALI Standard                       | DALI-2                  |
| Indoor/Outdoor                      | Indoor                  |
| Application                         | Ceiling                 |
| Mounting                            | Suspended               |
| Distance to Lighted<br>Object (m)   | 0,1                     |
| Primary Colour & Primary Finish     | Black, Anodised         |
| Secondary Colour & Secondary Finish | Black, Brushed Anodised |
| Gross weight (g)                    | 2485.0                  |
| Luminous flux per lamp (lm)         | 731                     |
| Efficacy (Im/W)                     | 86                      |