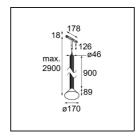

| Pate     |
|----------|
| Customer |
| Project  |
| уре      |

## Extruded Track 48V Suspended 46 900 1x LED 3000K Flood DALI Black Anodised - Black Brushed Anodised



This statement luminaire loves to play with light when it's on and when it's off. Its strong lines bring vertical structure to your space. The grooves along the shaft tell a different tale, every time the surrounding light changes. A cone-shape lampshade offers glare-free, intimate, accent light. Extruded is made for exchange. People to people, light to shadow.



Specifications



| $\sim r$                            |                         |
|-------------------------------------|-------------------------|
| Material                            | 13691620                |
| Light Source Type                   | LED                     |
| LED Type                            | BRIDGELUX V6 HD G8      |
| LED technology                      | LED COB                 |
| CRI                                 | Min. 90                 |
| Colour Temperature                  | 3000K                   |
| Lifetime                            | L80B10 @50,000 Hours    |
| Lamp Included                       | Yes                     |
| Number of Light<br>Sources          | 1                       |
| CIE flux code                       | 99 100 100 100