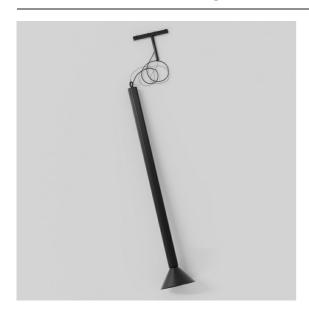

## Extruded Track 48V Suspended 46 900 1x LED 3000K Flood DALI Black Anodised - Black Brushed Anodised

This statement luminaire loves to play with light when it's on and when it's off. Its strong lines bring vertical structure to your space. The grooves along the shaft tell a different tale, every time the surrounding light changes. A cone-shape lampshade offers glare-free, intimate, accent light. Extruded is made for exchange. People to people, light to shadow.