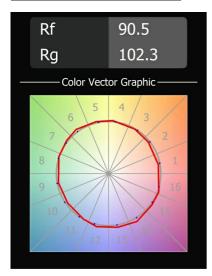

|
| Indoor/Outdoor                      | Indoor                  |
| Application                         | Ceiling                 |
| Mounting                            | Suspended               |
| Distance to Lighted<br>Object (m)   | 0,1                     |
| Primary Colour & Primary Finish     | Black, Anodised         |
| Secondary Colour & Secondary Finish | Black, Brushed Anodised |
| Gross weight (g)                    | 2485.0                  |
| Luminous flux per lamp (lm)         | 731                     |
| Efficacy (Im/W)                     | 86                      |

This is not a complete product. Pista track 48V system required.
For installations without dimmer, it is

recommended to use 1-10 V luminaires.

Glare rating

Remark

24





## TM30 & CRI diagram





## Light distribution & beam diagram