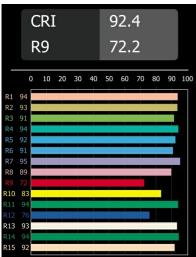

## TM30 & CRI diagram

Specifications

| $\sim r$                            |                         |
|-------------------------------------|-------------------------|
| Material                            | 13691620                |
| Light Source Type                   | LED                     |
| LED Type                            | BRIDGELUX V6 HD G8      |
| LED technology                      | LED COB                 |
| CRI                                 | Min. 90                 |
| Colour Temperature                  | 3000K                   |
| Lifetime                            | L80B10 @50,000 Hours    |
| Lamp Included                       | Yes                     |
| Number of Light<br>Sources          | 1                       |
| CIE flux code                       | 99 100 100 100 74       |
| Binning (SDCM)                      | 2                       |
| Light Direction                     | Down                    |
| Optic                               | Reflector               |
| Measured beam angle (°)             | 41.9                    |
| Input Voltage                       | 48Vdc                   |
| Luminaire power (W)                 | 8.5                     |
| Electrical Class                    | III                     |
| IP Rating                           | 20                      |
| Glow wire rating (°C)               | 960                     |
| Dimming Protocol                    | DALI                    |
| DALI Standard                       | DALI-2                  |
| Indoor/Outdoor                      | Indoor                  |
| Application                         | Ceiling                 |
| Mounting                            | Suspended               |
| Distance to Lighted<br>Object (m)   | 0,1                     |
| Primary Colour & Primary Finish     | Black, Anodised         |
| Secondary Colour & Secondary Finish | Black, Brushed Anodised |
| Gross weight (g)                    | 2485.0                  |
| Luminous flux per lamp (lm)         | 731                     |
| Efficacy (Im/W)                     | 86                      |