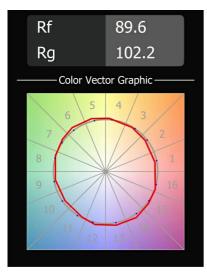

| DALI                     |
| DALI Standard                       | DALI-2                   |
| Indoor/Outdoor                      | Indoor                   |
| Application                         | Ceiling                  |
| Mounting                            | Suspended                |
| Distance to Lighted Object (m)      | 0,1                      |
| Primary Colour & Primary Finish     | Bronze, Anodised         |
| Secondary Colour & Secondary Finish | Bronze, Brushed Anodised |
| Gross weight (g)                    | 2485.0                   |
|                                     |                          |

• This is not a complete product. Pista track 48V

For installations without dimmer, it is recommended to use 1-10 V luminaires.





## TM30 & CRI diagram





## Light distribution & beam diagram