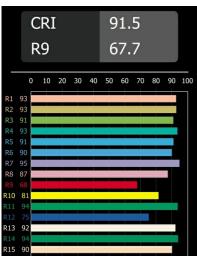

## TM30 & CRI diagram

system required.

| Material                            | 13691527                 |
|-------------------------------------|--------------------------|
| Light Source Type                   | LED                      |
| LED Type                            | BRIDGELUX V6 HD G8       |
| LED technology                      | LED COB                  |
| CRI                                 | Min. 90                  |
| Colour Temperature                  | 2700K                    |
| Lifetime                            | L80B10 @50,000 Hours     |
| Lamp Included                       | Yes                      |
| Number of Light<br>Sources          | 1                        |
| CIE flux code                       | 99 100 100 100 73        |
| Binning (SDCM)                      | 2                        |
| Light Direction                     | Down                     |
| Optic                               | Reflector                |
| Measured beam angle (°)             | 41.8                     |
| Input Voltage                       | 48Vdc                    |
| Luminaire power (W)                 | 8.5                      |
| Electrical Class                    | III                      |
| IP Rating                           | 20                       |
| Glow wire rating (°C)               | 960                      |
| Dimming Protocol                    | DALI                     |
| DALI Standard                       | DALI-2                   |
| Indoor/Outdoor                      | Indoor                   |
| Application                         | Ceiling                  |
| Mounting                            | Suspended                |
| Distance to Lighted Object (m)      | 0,1                      |
| Primary Colour & Primary Finish     | Bronze, Anodised         |
| Secondary Colour & Secondary Finish | Bronze, Brushed Anodised |
| Gross weight (g)                    | 2485.0                   |
|                                     |                          |