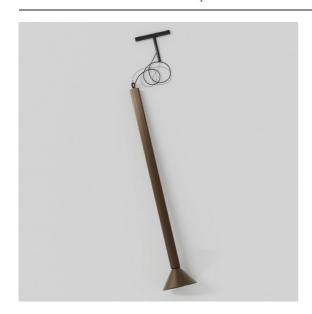

| Date     |
|----------|
| Customer |
| Project  |
| Туре     |

Extruded Track 48V Suspended 46 900 1x LED 2700K Flood DALI Bronze Anodised - Bronze Brushed Anodised

This statement luminaire loves to play with light when it's on and when it's off. Its strong lines bring vertical structure to your space. The grooves along the shaft tell a different tale, every time the surrounding light changes. A cone-shape lampshade offers glare-free, intimate, accent light. Extruded is made for exchange. People to people, light to shadow.