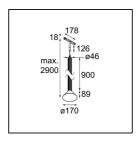

system required.

| Material                            | 13691527                 |
|-------------------------------------|--------------------------|
| Light Source Type                   | LED                      |
| LED Type                            | BRIDGELUX V6 HD G8       |
| LED technology                      | LED COB                  |
| CRI                                 | Min. 90                  |
| Colour Temperature                  | 2700K                    |
| Lifetime                            | L80B10 @50,000 Hours     |
| Lamp Included                       | Yes                      |
| Number of Light<br>Sources          | 1                        |
| CIE flux code                       | 99 100 100 100 73        |
| Binning (SDCM)                      | 2                        |
| Light Direction                     | Down                     |
| Optic                               | Reflector                |
| Measured beam angle (°)             | 41.8                     |
| Input Voltage                       | 48Vdc                    |
| Luminaire power (W)                 | 8.5                      |
| Electrical Class                    | III                      |
| IP Rating                           | 20                       |
| Glow wire rating (°C)               | 960                      |
| Dimming Protocol                    | DALI                     |
| DALI Standard                       | DALI-2                   |
| Indoor/Outdoor                      | Indoor                   |
| Application                         | Ceiling                  |
| Mounting                            | Suspended                |
| Distance to Lighted Object (m)      | 0,1                      |
| Primary Colour & Primary Finish     | Bronze, Anodised         |
| Secondary Colour & Secondary Finish | Bronze, Brushed Anodised |
| Gross weight (g)                    | 2485.0                   |
|                                     |                          |