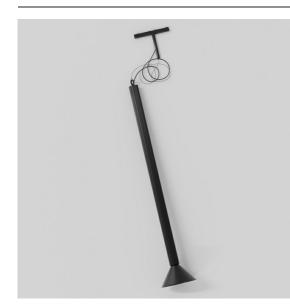

| Date     |
|----------|
| Customer |
| Project  |
| уре      |

Extruded Track 48V Suspended 46 900 1x LED 2700K Flood DALI Black Anodised - Black Brushed Anodised

This statement luminaire loves to play with light when it's on and when it's off. Its strong lines bring vertical structure to your space. The grooves along the shaft tell a different tale, every time the surrounding light changes. A cone-shape lampshade offers glare-free, intimate, accent light. Extruded is made for exchange. People to people, light to shadow.