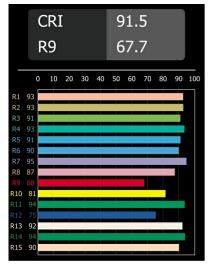

|
| Application                                                | Ceiling                 |
| Mounting                                                   | Suspended               |
| Distance to Lighted<br>Object (m)                          | 0,1                     |
| Primary Colour &<br>Primary Finish                         | Black, Anodised         |
| Secondary Colour & Secondary Finish                        | Black, Brushed Anodised |
| Gross weight (g)                                           | 2485.0                  |
| Luminous flux per lamp                                     | 716                     |

• For installations without dimmer, it is recommended to use 1-10 V luminaires.

(lm)

Efficacy (Im/W)

Glare rating

Remark

84

23





## TM30 & CRI diagram





## Light distribution & beam diagram