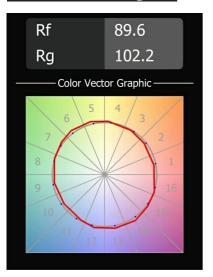

|
| Application                                                | Ceiling                 |
| Mounting                                                   | Suspended               |
| Distance to Lighted<br>Object (m)                          | 0,1                     |
| Primary Colour &<br>Primary Finish                         | Black, Anodised         |
| Secondary Colour & Secondary Finish                        | Black, Brushed Anodised |
| Gross weight (g)                                           | 2485.0                  |
| Luminous flux per lamp                                     | 716                     |

• For installations without dimmer, it is recommended to use 1-10 V luminaires.

(lm)

Efficacy (Im/W)

Glare rating

Remark

84

23





## TM30 & CRI diagram





## Light distribution & beam diagram