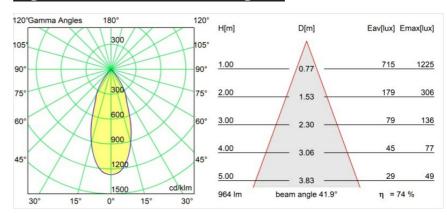

| Ceiling                 |
| Mounting                                                   | Suspended               |
| Distance to Lighted<br>Object (m)                          | 0,1                     |
| Primary Colour &<br>Primary Finish                         | Black, Anodised         |
| Secondary Colour & Secondary Finish                        | Black, Brushed Anodised |
| Gross weight (g)                                           | 2485.0                  |
| Luminous flux per lamp                                     | 716                     |

• For installations without dimmer, it is recommended to use 1-10 V luminaires.

(lm)

Efficacy (Im/W)

Glare rating

Remark

84

23





## TM30 & CRI diagram





## Light distribution & beam diagram