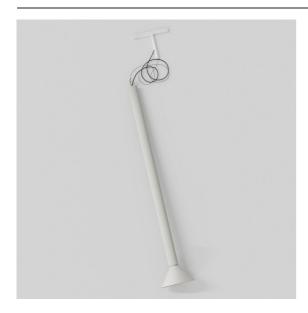

| Date     |  |
|----------|--|
| Customer |  |
| Project  |  |
| Туре     |  |

Extruded Track 48V Suspended 46 900 1x LED 1800-3000K WD Flood 1-10V Grey White Structure - Grey White

Matt

This statement luminaire loves to play with light when it's on and when it's off. Its strong lines bring vertical structure to your space. The grooves along the shaft tell a different tale, every time the surrounding light changes. A cone-shape lampshade offers glare-free, intimate, accent light. Extruded is made for exchange. People to people, light to shadow.