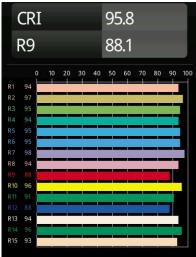

## TM30 & CRI diagram

13691436

| specifications    |  |
|-------------------|--|
| Material          |  |
| Light Source Type |  |

| Light Source Type                   | LED                                             |
|-------------------------------------|-------------------------------------------------|
| LED Type                            | BRIDGELUX WARMDIM 6W                            |
| LED technology                      | LED COB                                         |
| CRI                                 | Min. 95                                         |
| Colour Temperature                  | 1800-3000K (Warm Dim)                           |
| Lifetime                            | L80B10 @50,000 Hours                            |
| Lamp Included                       | Yes                                             |
| Number of Light<br>Sources          | 1                                               |
| CIE flux code                       | 97 100 100 100 83                               |
| Binning (SDCM)                      | 3                                               |
| Light Direction                     | Down                                            |
| Optic                               | Reflector                                       |
| Measured beam angle (°)             | 47.3                                            |
| Input Voltage                       | 48Vdc                                           |
| Luminaire power (W)                 | 6.0                                             |
| Electrical Class                    | III                                             |
| IP Rating                           | 20                                              |
| Glow wire rating (°C)               | 960                                             |
| Dimming Protocol                    | 1-10V                                           |
| Indoor/Outdoor                      | Indoor                                          |
| Application                         | Ceiling                                         |
| Mounting                            | Suspended                                       |
| Distance to Lighted Object (m)      | 0,1                                             |
| Primary Colour & Primary Finish     | Grey White, Structure                           |
| Secondary Colour & Secondary Finish | Grey White, Matt                                |
| Gross weight (g)                    | 2485.0                                          |
| Delivered lumens (Im)               | 418                                             |
| Efficacy (Im/W)                     | 70                                              |
| Glare rating                        | 22                                              |
| Remark                              | This is not a complete product. Pista track 48V |