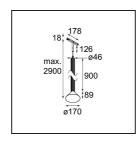

13691436

| specifications    |  |
|-------------------|--|
| Material          |  |
| Light Source Type |  |

| Light Source Type                   | LED                                             |
|-------------------------------------|-------------------------------------------------|
| LED Type                            | BRIDGELUX WARMDIM 6W                            |
| LED technology                      | LED COB                                         |
| CRI                                 | Min. 95                                         |
| Colour Temperature                  | 1800-3000K (Warm Dim)                           |
| Lifetime                            | L80B10 @50,000 Hours                            |
| Lamp Included                       | Yes                                             |
| Number of Light<br>Sources          | 1                                               |
| CIE flux code                       | 97 100 100 100 83                               |
| Binning (SDCM)                      | 3                                               |
| Light Direction                     | Down                                            |
| Optic                               | Reflector                                       |
| Measured beam angle (°)             | 47.3                                            |
| Input Voltage                       | 48Vdc                                           |
| Luminaire power (W)                 | 6.0                                             |
| Electrical Class                    | III                                             |
| IP Rating                           | 20                                              |
| Glow wire rating (°C)               | 960                                             |
| Dimming Protocol                    | 1-10V                                           |
| Indoor/Outdoor                      | Indoor                                          |
| Application                         | Ceiling                                         |
| Mounting                            | Suspended                                       |
| Distance to Lighted Object (m)      | 0,1                                             |
| Primary Colour & Primary Finish     | Grey White, Structure                           |
| Secondary Colour & Secondary Finish | Grey White, Matt                                |
| Gross weight (g)                    | 2485.0                                          |
| Delivered lumens (Im)               | 418                                             |
| Efficacy (Im/W)                     | 70                                              |
| Glare rating                        | 22                                              |
| Remark                              | This is not a complete product. Pista track 48V |