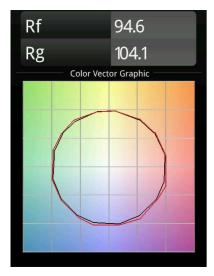

ary Colour & Primary Finish     | Grey White, Structure                           |
| Secondary Colour & Secondary Finish | Grey White, Matt                                |
| Gross weight (g)                    | 2485.0                                          |
| Delivered lumens (Im)               | 418                                             |
| Efficacy (Im/W)                     | 70                                              |
| Glare rating                        | 22                                              |
| Remark                              | This is not a complete product. Pista track 48V |

 This is not a complete product. Pista track 48\ system required.

• For installations without dimmer, it is recommended to use 1-10 V luminaires.





## TM30 & CRI diagram





## Light distribution & beam diagram