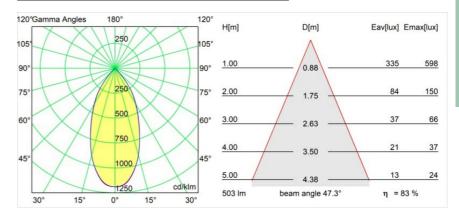

## Light distribution & beam diagram

13691436

| specifications    |  |
|-------------------|--|
| Material          |  |
| Light Source Type |  |

| Light Source Type                   | LED                                             |
|-------------------------------------|-------------------------------------------------|
| LED Type                            | BRIDGELUX WARMDIM 6W                            |
| LED technology                      | LED COB                                         |
| CRI                                 | Min. 95                                         |
| Colour Temperature                  | 1800-3000K (Warm Dim)                           |
| Lifetime                            | L80B10 @50,000 Hours                            |
| Lamp Included                       | Yes                                             |
| Number of Light<br>Sources          | 1                                               |
| CIE flux code                       | 97 100 100 100 83                               |
| Binning (SDCM)                      | 3                                               |
| Light Direction                     | Down                                            |
| Optic                               | Reflector                                       |
| Measured beam angle (°)             | 47.3                                            |
| Input Voltage                       | 48Vdc                                           |
| Luminaire power (W)                 | 6.0                                             |
| Electrical Class                    | III                                             |
| IP Rating                           | 20                                              |
| Glow wire rating (°C)               | 960                                             |
| Dimming Protocol                    | 1-10V                                           |
| Indoor/Outdoor                      | Indoor                                          |
| Application                         | Ceiling                                         |
| Mounting                            | Suspended                                       |
| Distance to Lighted Object (m)      | 0,1                                             |
| Primary Colour & Primary Finish     | Grey White, Structure                           |
| Secondary Colour & Secondary Finish | Grey White, Matt                                |
| Gross weight (g)                    | 2485.0                                          |
| Delivered lumens (Im)               | 418                                             |
| Efficacy (Im/W)                     | 70                                              |
| Glare rating                        | 22                                              |
| Remark                              | This is not a complete product. Pista track 48V |