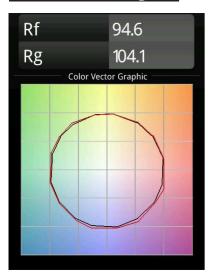

|
| Efficacy (Im/W)                     | 65                                                                                                                                   |
| Glare rating                        | 22                                                                                                                                   |
| Remark                              | <ul> <li>This is not a complete product. Pista track 48V system required.</li> <li>For installations without dimmer it is</li> </ul> |

• For installations without dimmer, it is recommended to use 1-10 V luminaires.





## Extruded Track 48V Suspended 46 900 1x LED 1800-3000K WD Flood 1-10V Black Anodised - Bronze Brushed Anodised

## TM30 & CRI diagram





## Light distribution & beam diagram