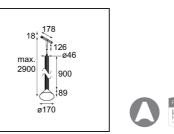

| Specifications                      |                                                                                                                                      |
|-------------------------------------|--------------------------------------------------------------------------------------------------------------------------------------|
| Material                            | 13691421                                                                                                                             |
| Light Source Type                   | LED                                                                                                                                  |
| LED Type                            | BRIDGELUX WARMDIM 6W                                                                                                                 |
| LED technology                      | LED COB                                                                                                                              |
| CRI                                 | Min. 95                                                                                                                              |
| Colour Temperature                  | 1800-3000K (Warm Dim)                                                                                                                |
| Lifetime                            | L80B10 @50,000 Hours                                                                                                                 |
| Lamp Included                       | Yes                                                                                                                                  |
| Number of Light<br>Sources          | 1                                                                                                                                    |
| CIE flux code                       | 98 100 100 100 77                                                                                                                    |
| Binning (SDCM)                      | 3                                                                                                                                    |
| Light Direction                     | Down                                                                                                                                 |
| Optic                               | Reflector                                                                                                                            |
| Measured beam angle (°)             | 45.6                                                                                                                                 |
| Input Voltage                       | 48Vdc                                                                                                                                |
| Luminaire power (W)                 | 6.0                                                                                                                                  |
| Electrical Class                    |                                                                                                                                      |
| IP Rating                           | 20                                                                                                                                   |
| Glow wire rating (°C)               | 960                                                                                                                                  |
| Dimming Protocol                    | 1-10V                                                                                                                                |
| Indoor/Outdoor                      | Indoor                                                                                                                               |
| Application                         | Ceiling                                                                                                                              |
| Mounting                            | Suspended                                                                                                                            |
| Distance to Lighted<br>Object (m)   | 0,1                                                                                                                                  |
| Primary Colour &<br>Primary Finish  | Black, Anodised                                                                                                                      |
| Secondary Colour & Secondary Finish | Bronze, Brushed Anodised                                                                                                             |
| Gross weight (g)                    | 2485.0                                                                                                                               |
| Delivered lumens (Im)               | 389                                                                                                                                  |
| Efficacy (Im/W)                     | 65                                                                                                                                   |
| Glare rating                        | 22                                                                                                                                   |
| Remark                              | <ul> <li>This is not a complete product. Pista track 48V system required.</li> <li>For installations without dimmer it is</li> </ul> |