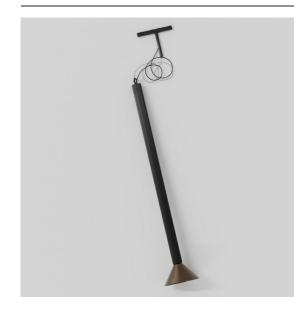

| Date     |
|----------|
| Customer |
| Project  |
| Туре     |

110

Extruded Track 48V Suspended 46 900 1x LED 1800-3000K WD Flood 1-10V Black Anodised - Bronze Brushed

Anodised

Specifications

This statement luminaire loves to play with light when it's on and when it's off. Its strong lines bring vertical structure to your space. The grooves along the shaft tell a different tale, every time the surrounding light changes. A cone-shape lampshade offers glare-free, intimate, accent light. Extruded is made for exchange. People to people, light to shadow.

## Extruded Track 48V Suspended 46 900 1x LED 1800-3000K WD Flood 1-10V Black Anodised - Bronze Brushed Anodised