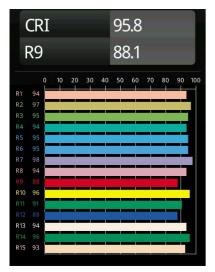

| Specifications                      |                                                                                                                                      |
|-------------------------------------|--------------------------------------------------------------------------------------------------------------------------------------|
| Material                            | 13691421                                                                                                                             |
| Light Source Type                   | LED                                                                                                                                  |
| LED Type                            | BRIDGELUX WARMDIM 6W                                                                                                                 |
| LED technology                      | LED COB                                                                                                                              |
| CRI                                 | Min. 95                                                                                                                              |
| Colour Temperature                  | 1800-3000K (Warm Dim)                                                                                                                |
| Lifetime                            | L80B10 @50,000 Hours                                                                                                                 |
| Lamp Included                       | Yes                                                                                                                                  |
| Number of Light<br>Sources          | 1                                                                                                                                    |
| CIE flux code                       | 98 100 100 100 77                                                                                                                    |
| Binning (SDCM)                      | 3                                                                                                                                    |
| Light Direction                     | Down                                                                                                                                 |
| Optic                               | Reflector                                                                                                                            |
| Measured beam angle (°)             | 45.6                                                                                                                                 |
| Input Voltage                       | 48Vdc                                                                                                                                |
| Luminaire power (W)                 | 6.0                                                                                                                                  |
| Electrical Class                    |                                                                                                                                      |
| IP Rating                           | 20                                                                                                                                   |
| Glow wire rating (°C)               | 960                                                                                                                                  |
| Dimming Protocol                    | 1-10V                                                                                                                                |
| Indoor/Outdoor                      | Indoor                                                                                                                               |
| Application                         | Ceiling                                                                                                                              |
| Mounting                            | Suspended                                                                                                                            |
| Distance to Lighted<br>Object (m)   | 0,1                                                                                                                                  |
| Primary Colour &<br>Primary Finish  | Black, Anodised                                                                                                                      |
| Secondary Colour & Secondary Finish | Bronze, Brushed Anodised                                                                                                             |
| Gross weight (g)                    | 2485.0                                                                                                                               |
| Delivered lumens (Im)               | 389                                                                                                                                  |
| Efficacy (Im/W)                     | 65                                                                                                                                   |
| Glare rating                        | 22                                                                                                                                   |
| Remark                              | <ul> <li>This is not a complete product. Pista track 48V system required.</li> <li>For installations without dimmer it is</li> </ul> |

## TM30 & CRI diagram