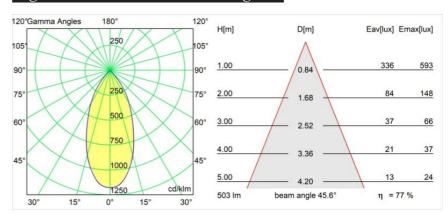

| Specifications                      |                                                                                                                                      |
|-------------------------------------|--------------------------------------------------------------------------------------------------------------------------------------|
| Material                            | 13691421                                                                                                                             |
| Light Source Type                   | LED                                                                                                                                  |
| LED Type                            | BRIDGELUX WARMDIM 6W                                                                                                                 |
| LED technology                      | LED COB                                                                                                                              |
| CRI                                 | Min. 95                                                                                                                              |
| Colour Temperature                  | 1800-3000K (Warm Dim)                                                                                                                |
| Lifetime                            | L80B10 @50,000 Hours                                                                                                                 |
| Lamp Included                       | Yes                                                                                                                                  |
| Number of Light<br>Sources          | 1                                                                                                                                    |
| CIE flux code                       | 98 100 100 100 77                                                                                                                    |
| Binning (SDCM)                      | 3                                                                                                                                    |
| Light Direction                     | Down                                                                                                                                 |
| Optic                               | Reflector                                                                                                                            |
| Measured beam angle (°)             | 45.6                                                                                                                                 |
| Input Voltage                       | 48Vdc                                                                                                                                |
| Luminaire power (W)                 | 6.0                                                                                                                                  |
| Electrical Class                    |                                                                                                                                      |
| IP Rating                           | 20                                                                                                                                   |
| Glow wire rating (°C)               | 960                                                                                                                                  |
| Dimming Protocol                    | 1-10V                                                                                                                                |
| Indoor/Outdoor                      | Indoor                                                                                                                               |
| Application                         | Ceiling                                                                                                                              |
| Mounting                            | Suspended                                                                                                                            |
| Distance to Lighted<br>Object (m)   | 0,1                                                                                                                                  |
| Primary Colour &<br>Primary Finish  | Black, Anodised                                                                                                                      |
| Secondary Colour & Secondary Finish | Bronze, Brushed Anodised                                                                                                             |
| Gross weight (g)                    | 2485.0                                                                                                                               |
| Delivered lumens (Im)               | 389                                                                                                                                  |
| Efficacy (Im/W)                     | 65                                                                                                                                   |
| Glare rating                        | 22                                                                                                                                   |
| Remark                              | <ul> <li>This is not a complete product. Pista track 48V system required.</li> <li>For installations without dimmer it is</li> </ul> |

## Light distribution & beam diagram