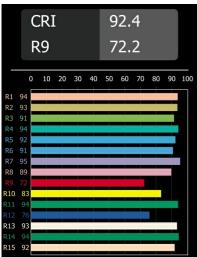

nodised                                |
| Secondary Colour & Secondary Finish | Bronze, Brushed Anodised                        |
| Gross weight (g)                    | 1910.0                                          |
| Luminous flux per lamp (lm)         | 723                                             |
| Efficacy (Im/W)                     | 85                                              |
| Glare rating                        | 24                                              |
| Remark                              | This is not a complete product. Pista track 48V |
|                                     | 1 1                                             |

system required.

• For installations without dimmer, it is recommended to use 1-10 V luminaires.





## TM30 & CRI diagram





## Light distribution & beam diagram