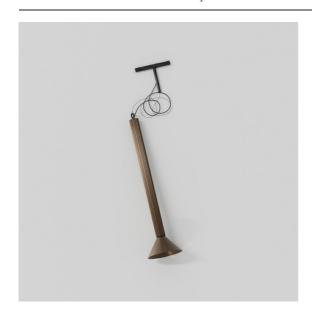

| Date     |
|----------|
| Customer |
| Project  |
| Туре     |

Extruded Track 48V Suspended 46 600 1x LED 3000K Flood DALI Bronze Anodised - Bronze Brushed Anodised

This statement luminaire loves to play with light when it's on and when it's off. Its strong lines bring vertical structure to your space. The grooves along the shaft tell a different tale, every time the surrounding light changes. A cone-shape lampshade offers glare-free, intimate, accent light. Extruded is made for exchange. People to people, light to shadow.