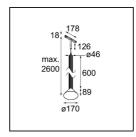

| Date     |
|----------|
| Customer |
| Project  |
| Туре     |

Extruded Track 48V Suspended 46 600 1x LED 3000K Flood DALI Bronze Anodised - Bronze Brushed Anodised



This statement luminaire loves to play with light when it's on and when it's off. Its strong lines bring vertical structure to your space. The grooves along the shaft tell a different tale, every time the surrounding light changes. A cone-shape lampshade offers glare-free, intimate, accent light. Extruded is made for exchange. People to people, light to shadow.





| Specifications                      |                                                 |
|-------------------------------------|-------------------------------------------------|
| Material                            | 13691027                                        |
| Light Source Type                   | LED                                             |
| LED Type                            | BRIDGELUX V6 HD G8                              |
| LED technology                      | LED COB                                         |
| CRI                                 | Min. 90                                         |
| Colour Temperature                  | 3000K                                           |
| Lifetime                            | L80B10 @50,000 Hours