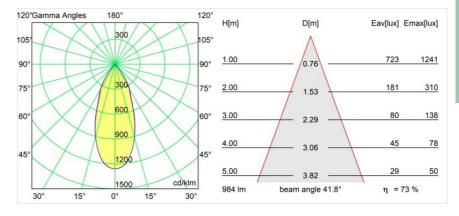

| Secondary Colour & Secondary Finish | Bronze, Brushed Anodised                        |
| Gross weight (g)                    | 1910.0                                          |
| Luminous flux per lamp (lm)         | 723                                             |
| Efficacy (Im/W)                     | 85                                              |
| Glare rating                        | 24                                              |
| Remark                              | This is not a complete product. Pista track 48V |
|                                     | 1 1                                             |

system required.

• For installations without dimmer, it is recommended to use 1-10 V luminaires.





## TM30 & CRI diagram





## Light distribution & beam diagram