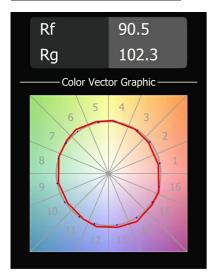

Anodised                                |
| Secondary Colour & Secondary Finish | Bronze, Brushed Anodised                        |
| Gross weight (g)                    | 1910.0                                          |
| Luminous flux per lamp (lm)         | 723                                             |
| Efficacy (Im/W)                     | 85                                              |
| Glare rating                        | 24                                              |
| Remark                              | This is not a complete product. Pista track 48V |
|                                     | 1 1                                             |

system required.

• For installations without dimmer, it is recommended to use 1-10 V luminaires.





## TM30 & CRI diagram





## Light distribution & beam diagram