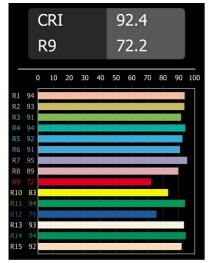

hed Anodised                                 |
| Gross weight (g)                    | 1910.0                                                          |
| Luminous flux per lamp<br>(lm)      | 724                                                             |
| Efficacy (Im/W)                     | 85                                                              |
| Glare rating                        | 24                                                              |
| Remark                              | This is not a complete product. Pista track 48V system required |



• For installations without dimmer, it is recommended to use 1-10 V luminaires.



## Extruded Track 48V Suspended 46 600 1x LED 3000K Flood DALI Black Anodised - Silver Bronze Brushed Anodised

## TM30 & CRI diagram





## Light distribution & beam diagram