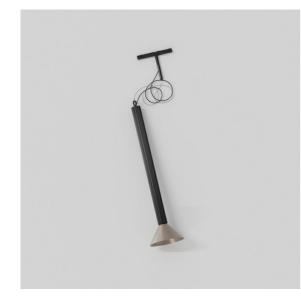

| Date     |
|----------|
| Customer |
| Project  |
| Гуре     |

I I C

Extruded Track 48V Suspended 46 600 1x LED 3000K Flood DALI Black Anodised - Silver Bronze Brushed

Anodised

Specifications

This statement luminaire loves to play with light when it's on and when it's off. Its strong lines bring vertical structure to your space. The grooves along the shaft tell a different tale, every time the surrounding light changes. A cone-shape lampshade offers glare-free, intimate, accent light. Extruded is made for exchange. People to people, light to shadow.

## Extruded Track 48V Suspended 46 600 1x LED 3000K Flood DALI Black Anodised - Silver Bronze Brushed Anodised