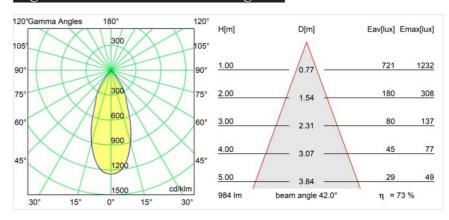

|
| Gross weight (g)                    | 1910.0                                                          |
| Luminous flux per lamp<br>(lm)      | 724                                                             |
| Efficacy (Im/W)                     | 85                                                              |
| Glare rating                        | 24                                                              |
| Remark                              | This is not a complete product. Pista track 48V system required |



• For installations without dimmer, it is recommended to use 1-10 V luminaires.



## Extruded Track 48V Suspended 46 600 1x LED 3000K Flood DALI Black Anodised - Silver Bronze Brushed Anodised

## TM30 & CRI diagram





## Light distribution & beam diagram