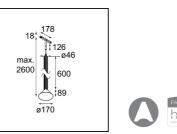

| Specifications                      |                                                                 |
|-------------------------------------|-----------------------------------------------------------------|
| Material                            | 13691025                                                        |
| Light Source Type                   | LED                                                             |
| LED Type                            | BRIDGELUX V6 HD G8                                              |
| LED technology                      | LED COB                                                         |
| CRI                                 | Min. 90                                                         |
| Colour Temperature                  | 3000K                                                           |
| Lifetime                            | L80B10 @50,000 Hours                                            |
| Lamp Included                       | Yes                                                             |
| Number of Light<br>Sources          | 1                                                               |
| CIE flux code                       | 99 100 100 100 74                                               |
| Binning (SDCM)                      | 2                                                               |
| Light Direction                     | Down                                                            |
| Optic                               | Reflector                                                       |
| Measured beam angle (°)             | 42.0                                                            |
| Input Voltage                       | 48Vdc                                                           |
| Luminaire power (W)                 | 8.5                                                             |
| Electrical Class                    | III                                                             |
| IP Rating                           | 20                                                              |
| Glow wire rating (°C)               | 960                                                             |
| Dimming Protocol                    | DALI                                                            |
| DALI Standard                       | DALI-2                                                          |
| Indoor/Outdoor                      | Indoor                                                          |
| Application                         | Ceiling                                                         |
| Mounting                            | Suspended                                                       |
| Distance to Lighted<br>Object (m)   | 0,1                                                             |
| Primary Colour &<br>Primary Finish  | Black, Anodised                                                 |
| Secondary Colour & Secondary Finish | Silver Bronze, Brushed Anodised                                 |
| Gross weight (g)                    | 1910.0                                                          |
| Luminous flux per lamp<br>(lm)      | 724                                                             |
| Efficacy (Im/W)                     | 85                                                              |
| Glare rating                        | 24                                                              |
| Remark                              | This is not a complete product. Pista track 48V system required |