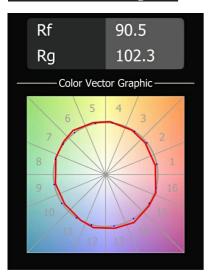

ushed Anodised                                 |
| Gross weight (g)                    | 1910.0                                                          |
| Luminous flux per lamp<br>(lm)      | 724                                                             |
| Efficacy (Im/W)                     | 85                                                              |
| Glare rating                        | 24                                                              |
| Remark                              | This is not a complete product. Pista track 48V system required |



• For installations without dimmer, it is recommended to use 1-10 V luminaires.



## Extruded Track 48V Suspended 46 600 1x LED 3000K Flood DALI Black Anodised - Silver Bronze Brushed Anodised

## TM30 & CRI diagram





## Light distribution & beam diagram