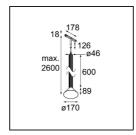

13690940

| Specifications |  |
|----------------|--|
| Material       |  |

| Light Source Type                   | LED                                             |
|-------------------------------------|-------------------------------------------------|
| LED Type                            | BRIDGELUX V6 HD G8                              |
| LED technology                      | LED COB                                         |
| CRI                                 | Min. 90                                         |
| Colour Temperature                  | 2700K                                           |
| Lifetime                            | L80B10 @50,000 Hours                            |
| Lamp Included                       | Yes                                             |
| Number of Light<br>Sources          | 1                                               |
| CIE flux code                       | 99 100 100 100 71                               |
| Binning (SDCM)                      | 2                                               |
| Light Direction                     | Down                                            |
| Optic                               | Reflector                                       |
| Measured beam angle (°)             | 43.9                                            |
| Input Voltage                       | 48Vdc                                           |
| Luminaire power (W)                 | 8.5                                             |
| Electrical Class                    | III                                             |
| IP Rating                           | 20                                              |
| Glow wire rating (°C)               | 960                                             |
| Dimming Protocol                    | DALI                                            |
| DALI Standard                       | DALI-2                                          |
| Indoor/Outdoor                      | Indoor                                          |
| Application                         | Ceiling                                         |
| Mounting                            | Suspended                                       |
| Distance to Lighted Object (m)      | 0,1                                             |
| Primary Colour & Primary Finish     | Blue, Anodised                                  |
| Secondary Colour & Secondary Finish | Blue, Brushed Anodised                          |
| Gross weight (g)                    | 1910.0                                          |
| Luminous flux per lamp (lm)         | 686                                             |
| Efficacy (Im/W)                     | 81                                              |
| Glare rating                        | 23                                              |
| Remark                              | This is not a complete product. Pista track 48V |