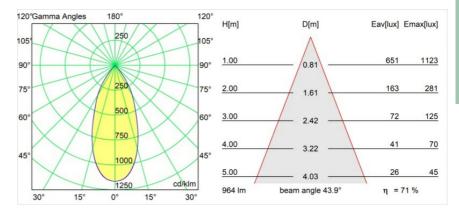

|
| Primary Colour & Primary Finish     | Blue, Anodised                                  |
| Secondary Colour & Secondary Finish | Blue, Brushed Anodised                          |
| Gross weight (g)                    | 1910.0                                          |
| Luminous flux per lamp (lm)         | 686                                             |
| Efficacy (Im/W)                     | 81                                              |
| Glare rating                        | 23                                              |
| Remark                              | This is not a complete product. Pista track 48V |

system required.

 For installations without dimmer, it is recommended to use 1-10 V luminaires.





## TM30 & CRI diagram





## Light distribution & beam diagram