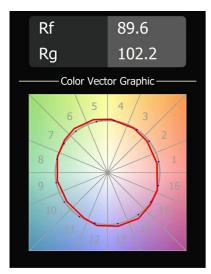

|
| Primary Colour & Primary Finish     | Blue, Anodised                                  |
| Secondary Colour & Secondary Finish | Blue, Brushed Anodised                          |
| Gross weight (g)                    | 1910.0                                          |
| Luminous flux per lamp (lm)         | 686                                             |
| Efficacy (Im/W)                     | 81                                              |
| Glare rating                        | 23                                              |
| Remark                              | This is not a complete product. Pista track 48V |

system required.

 For installations without dimmer, it is recommended to use 1-10 V luminaires.





## TM30 & CRI diagram





## Light distribution & beam diagram