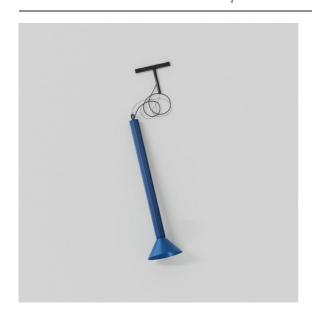

| Date     |  |
|----------|--|
| Customer |  |
| Project  |  |
| Гуре     |  |

Extruded Track 48V Suspended 46 600 1x LED 2700K Flood DALI Blue Anodised - Blue Brushed Anodised

This statement luminaire loves to play with light when it's on and when it's off. Its strong lines bring vertical structure to your space. The grooves along the shaft tell a different tale, every time the surrounding light changes. A cone-shape lampshade offers glare-free, intimate, accent light. Extruded is made for exchange. People to people, light to shadow.