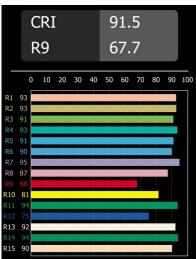

|
| Primary Colour & Primary Finish     | Blue, Anodised                                  |
| Secondary Colour & Secondary Finish | Blue, Brushed Anodised                          |
| Gross weight (g)                    | 1910.0                                          |
| Luminous flux per lamp (lm)         | 686                                             |
| Efficacy (Im/W)                     | 81                                              |
| Glare rating                        | 23                                              |
| Remark                              | This is not a complete product. Pista track 48V |

system required.

 For installations without dimmer, it is recommended to use 1-10 V luminaires.





## TM30 & CRI diagram





## Light distribution & beam diagram