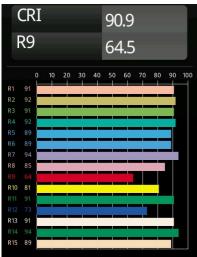

|
| Secondary Colour & Secondary Finish | Grey White, Matt                                                 |
| Gross weight (g)                    | 1910.0                                                           |
| Luminous flux per lamp (lm)         | 740                                                              |
| Efficacy (Im/W)                     | 87                                                               |
| Glare rating                        | 24                                                               |
| Remark                              | This is not a complete product. Pista track 48V system required. |

- system required.
- For installations without dimmer, it is recommended to use 1-10 V luminaires.





## TM30 & CRI diagram





## Light distribution & beam diagram