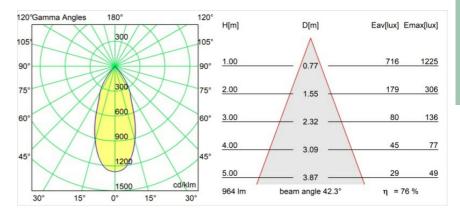

Colour & Secondary Finish | Grey White, Matt                                                 |
| Gross weight (g)                    | 1910.0                                                           |
| Luminous flux per lamp (lm)         | 740                                                              |
| Efficacy (Im/W)                     | 87                                                               |
| Glare rating                        | 24                                                               |
| Remark                              | This is not a complete product. Pista track 48V system required. |

- system required.
- For installations without dimmer, it is recommended to use 1-10 V luminaires.





## TM30 & CRI diagram





## Light distribution & beam diagram