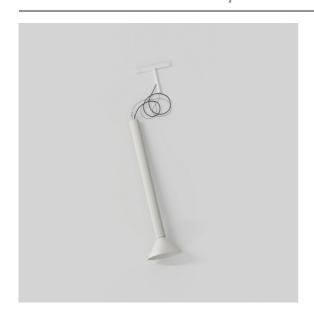

## Extruded Track 48V Suspended 46 600 1x LED 2700K Flood DALI Grey White Structure - Grey White Matt

This statement luminaire loves to play with light when it's on and when it's off. Its strong lines bring vertical structure to your space. The grooves along the shaft tell a different tale, every time the surrounding light changes. A cone-shape lampshade offers glare-free, intimate, accent light. Extruded is made for exchange. People to people, light to shadow.