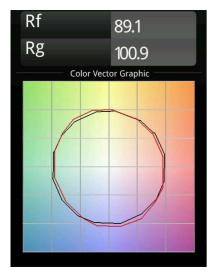

|
| Secondary Colour & Secondary Finish | Grey White, Matt                                                 |
| Gross weight (g)                    | 1910.0                                                           |
| Luminous flux per lamp (lm)         | 740                                                              |
| Efficacy (Im/W)                     | 87                                                               |
| Glare rating                        | 24                                                               |
| Remark                              | This is not a complete product. Pista track 48V system required. |

- system required.
- For installations without dimmer, it is recommended to use 1-10 V luminaires.





## TM30 & CRI diagram





## Light distribution & beam diagram