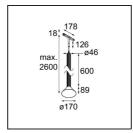

13690936

| a   | · C·        |  |
|-----|-------------|--|
| Spe | cifications |  |
| -1  |             |  |

Material

| Light Source Type                   | LED                                                              |
|-------------------------------------|------------------------------------------------------------------|
| LED Type                            | BRIDGELUX V6 HD G7                                               |
| LED technology                      | LED COB                                                          |
| CRI                                 | Min. 90                                                          |
| Colour Temperature                  | 2700K                                                            |
| Lifetime                            | L80B10 @50,000 Hours                                             |
| Lamp Included                       | Yes                                                              |
| Number of Light<br>Sources          | 1                                                                |
| CIE flux code                       | 98 100 100 100 77                                                |
| Binning (SDCM)                      | 2                                                                |
| Light Direction                     | Down                                                             |
| Optic                               | Reflector                                                        |
| Measured beam angle (°)             | 42.3                                                             |
| Input Voltage                       | 48Vdc                                                            |
| Luminaire power (W)                 | 8.5                                                              |
| Electrical Class                    | III                                                              |
| IP Rating                           | 20                                                               |
| Glow wire rating (°C)               | 960                                                              |
| Dimming Protocol                    | DALI                                                             |
| DALI Standard                       | DALI-2                                                           |
| Indoor/Outdoor                      | Indoor                                                           |
| Application                         | Ceiling                                                          |
| Mounting                            | Suspended                                                        |
| Distance to Lighted Object (m)      | 0,1                                                              |
| Primary Colour & Primary Finish     | Grey White, Structure                                            |
| Secondary Colour & Secondary Finish | Grey White, Matt                                                 |
| Gross weight (g)                    | 1910.0                                                           |
| Luminous flux per lamp (lm)         | 740                                                              |
| Efficacy (Im/W)                     | 87                                                               |
| Glare rating                        | 24                                                               |
| Remark                              | This is not a complete product. Pista track 48V system required. |