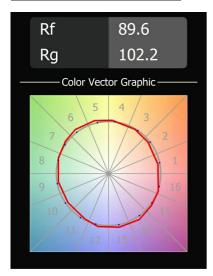

|
| Primary Colour & Primary Finish     | Champagne, Anodised                             |
| Secondary Colour & Secondary Finish | Black, Brushed Anodised                         |
| Gross weight (g)                    | 1910.0                                          |
| Luminous flux per lamp (lm)         | 716                                             |
| Efficacy (Im/W)                     | 84                                              |
| Glare rating                        | 23                                              |
| Remark                              | This is not a complete product. Pista track 48V |

system required.

 For installations without dimmer, it is recommended to use 1-10 V luminaires.





## TM30 & CRI diagram





## Light distribution & beam diagram