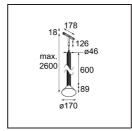

| Date     |  |
|----------|--|
| Customer |  |
| Project  |  |
| Туре     |  |

## Extruded Track 48V Suspended 46 600 1x LED 2700K Flood DALI Champagne Anodised - Black Brushed Anodised



This statement luminaire loves to play with light when it's on and when it's off. Its strong lines bring vertical structure to your space. The grooves along the shaft tell a different tale, every time the surrounding light changes. A cone-shape lampshade offers glare-free, intimate, accent light. Extruded is made for exchange. People to people, light to shadow.





| Specifications                      |                                                 |
|-------------------------------------|-------------------------------------------------|
| Material                            | 13690931                                        |
| Light Source Type                   | LED                                             |
| LED Type                            | BRIDGELUX V6 HD G8                              |
| LED technology                      | LED COB                                         |
| CRI                                 | Min. 90                                         |
| Colour Temperature                  | 2700K                                           |
| Lifetime                            | L80B10 @50,000 Hours