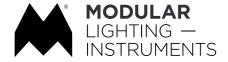

Object (m)      | 0,1                                             |
| Primary Colour & Primary Finish     | Champagne, Anodised                             |
| Secondary Colour & Secondary Finish | Black, Brushed Anodised                         |
| Gross weight (g)                    | 1910.0                                          |
| Luminous flux per lamp (lm)         | 716                                             |
| Efficacy (Im/W)                     | 84                                              |
| Glare rating                        | 23                                              |
| Remark                              | This is not a complete product. Pista track 48V |

system required.

 For installations without dimmer, it is recommended to use 1-10 V luminaires.





## TM30 & CRI diagram





## Light distribution & beam diagram