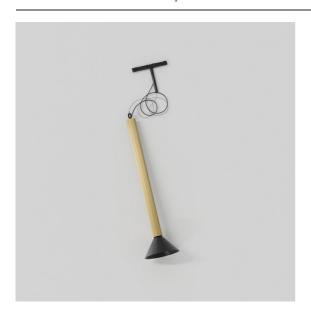

## Extruded Track 48V Suspended 46 600 1x LED 2700K Flood DALI Champagne Anodised - Black Brushed Anodised

This statement luminaire loves to play with light when it's on and when it's off. Its strong lines bring vertical structure to your space. The grooves along the shaft tell a different tale, every time the surrounding light changes. A cone-shape lampshade offers glare-free, intimate, accent light. Extruded is made for exchange. People to people, light to shadow.