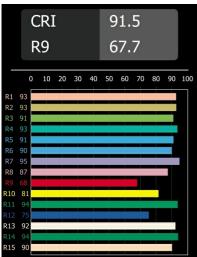

|
| Primary Colour & Primary Finish     | Champagne, Anodised                             |
| Secondary Colour & Secondary Finish | Black, Brushed Anodised                         |
| Gross weight (g)                    | 1910.0                                          |
| Luminous flux per lamp (lm)         | 716                                             |
| Efficacy (Im/W)                     | 84                                              |
| Glare rating                        | 23                                              |
| Remark                              | This is not a complete product. Pista track 48V |

system required.

 For installations without dimmer, it is recommended to use 1-10 V luminaires.





## TM30 & CRI diagram





## Light distribution & beam diagram