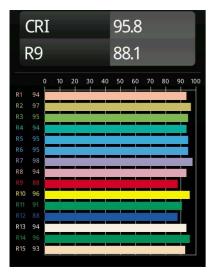

## TM30 & CRI diagram

## Specifications

| specifications                      |                                                                    |
|-------------------------------------|--------------------------------------------------------------------|
| Material                            | 13690836                                                           |
| Light Source Type                   | LED                                                                |
| LED Type                            | BRIDGELUX WARMDIM 6W                                               |
| LED technology                      | LED COB                                                            |
| CRI                                 | Min. 95                                                            |
| Colour Temperature                  | 1800-3000K (Warm Dim)                                              |
| Lifetime                            | L80B10 @50,000 Hours                                               |
| Lamp Included                       | Yes                                                                |
| Number of Light<br>Sources          | 1                                                                  |
| CIE flux code                       | 97 100 100 100 83                                                  |
| Binning (SDCM)                      | 3                                                                  |
| Light Direction                     | Down                                                               |
| Optic                               | Reflector                                                          |
| Measured beam angle (°)             | 47.3                                                               |
| Input Voltage                       | 48Vdc                                                              |
| Luminaire power (W)                 | 6.0                                                                |
| Electrical Class                    | III                                                                |
| IP Rating                           | 20                                                                 |
| Glow wire rating (°C)               | 960                                                                |
| Dimming Protocol                    | 1-10V                                                              |
| Indoor/Outdoor                      | Indoor                                                             |
| Application                         | Ceiling                                                            |
| Mounting                            | Suspended                                                          |
| Distance to Lighted<br>Object (m)   | 0,1                                                                |
| Primary Colour &<br>Primary Finish  | Grey White, Structure                                              |
| Secondary Colour & Secondary Finish | Grey White, Matt                                                   |
| Gross weight (g)                    | 1910.0                                                             |
| Luminous flux per lamp<br>(lm)      | 418                                                                |
| Efficacy (Im/W)                     | 70                                                                 |
| Glare rating                        | 22                                                                 |
| Remark                              | • This is not a complete product. Pista track 48V system required. |