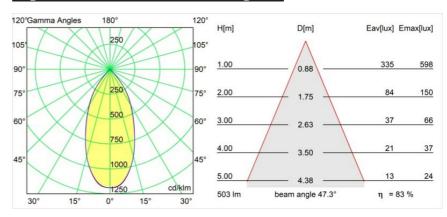

## Light distribution & beam diagram

## Specifications

| specifications                      |                                                                    |
|-------------------------------------|--------------------------------------------------------------------|
| Material                            | 13690836                                                           |
| Light Source Type                   | LED                                                                |
| LED Type                            | BRIDGELUX WARMDIM 6W                                               |
| LED technology                      | LED COB                                                            |
| CRI                                 | Min. 95                                                            |
| Colour Temperature                  | 1800-3000K (Warm Dim)                                              |
| Lifetime                            | L80B10 @50,000 Hours                                               |
| Lamp Included                       | Yes                                                                |
| Number of Light<br>Sources          | 1                                                                  |
| CIE flux code                       | 97 100 100 100 83                                                  |
| Binning (SDCM)                      | 3                                                                  |
| Light Direction                     | Down                                                               |
| Optic                               | Reflector                                                          |
| Measured beam angle (°)             | 47.3                                                               |
| Input Voltage                       | 48Vdc                                                              |
| Luminaire power (W)                 | 6.0                                                                |
| Electrical Class                    | III                                                                |
| IP Rating                           | 20                                                                 |
| Glow wire rating (°C)               | 960                                                                |
| Dimming Protocol                    | 1-10V                                                              |
| Indoor/Outdoor                      | Indoor                                                             |
| Application                         | Ceiling                                                            |
| Mounting                            | Suspended                                                          |
| Distance to Lighted<br>Object (m)   | 0,1                                                                |
| Primary Colour &<br>Primary Finish  | Grey White, Structure                                              |
| Secondary Colour & Secondary Finish | Grey White, Matt                                                   |
| Gross weight (g)                    | 1910.0                                                             |
| Luminous flux per lamp<br>(lm)      | 418                                                                |
| Efficacy (Im/W)                     | 70                                                                 |
| Glare rating                        | 22                                                                 |
| Remark                              | • This is not a complete product. Pista track 48V system required. |