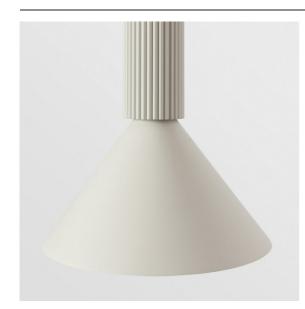

Matt

Specifications

This statement luminaire loves to play with light when it's on and when it's off. Its strong lines bring vertical structure to your space. The grooves along the shaft tell a different tale, every time the surrounding light changes. A cone-shape lampshade offers glare-free, intimate, accent light. Extruded is made for exchange. People to people, light to shadow.