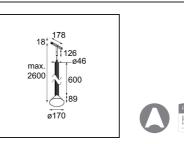

| Date     |  |
|----------|--|
|          |  |
| Customer |  |
| Project  |  |
| Туре     |  |

 $|| | \in$ 

Extruded Track 48V Suspended 46 600 1x LED 1800-3000K WD Flood 1-10V Grey White Structure - Grey White

Matt

Specifications



This statement luminaire loves to play with light when it's on and when it's off. Its strong lines bring vertical structure to your space. The grooves along the shaft tell a different tale, every time the surrounding light changes. A cone-shape lampshade offers glare-free, intimate, accent light. Extruded is made for exchange. People to people, light to shadow.



## Specifications

| specifications                      |                                                                    |
|-------------------------------------|--------------------------------------------------------------------|
| Material                            | 13690836                                                           |
| Light Source Type                   | LED                                                                |
| LED Type                            | BRIDGELUX WARMDIM 6W                                               |
| LED technology                      | LED COB                                                            |
| CRI                                 | Min. 95                                                            |
| Colour Tempera