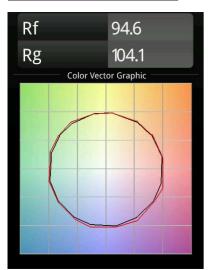

## TM30 & CRI diagram

## Specifications

| specifications                      |                                                                    |
|-------------------------------------|--------------------------------------------------------------------|
| Material                            | 13690836                                                           |
| Light Source Type                   | LED                                                                |
| LED Type                            | BRIDGELUX WARMDIM 6W                                               |
| LED technology                      | LED COB                                                            |
| CRI                                 | Min. 95                                                            |
| Colour Temperature                  | 1800-3000K (Warm Dim)                                              |
| Lifetime                            | L80B10 @50,000 Hours                                               |
| Lamp Included                       | Yes                                                                |
| Number of Light<br>Sources          | 1                                                                  |
| CIE flux code                       | 97 100 100 100 83                                                  |
| Binning (SDCM)                      | 3                                                                  |
| Light Direction                     | Down                                                               |
| Optic                               | Reflector                                                          |
| Measured beam angle (°)             | 47.3                                                               |
| Input Voltage                       | 48Vdc                                                              |
| Luminaire power (W)                 | 6.0                                                                |
| Electrical Class                    | III                                                                |
| IP Rating                           | 20                                                                 |
| Glow wire rating (°C)               | 960                                                                |
| Dimming Protocol                    | 1-10V                                                              |
| Indoor/Outdoor                      | Indoor                                                             |
| Application                         | Ceiling                                                            |
| Mounting                            | Suspended                                                          |
| Distance to Lighted<br>Object (m)   | 0,1                                                                |
| Primary Colour &<br>Primary Finish  | Grey White, Structure                                              |
| Secondary Colour & Secondary Finish | Grey White, Matt                                                   |
| Gross weight (g)                    | 1910.0                                                             |
| Luminous flux per lamp<br>(lm)      | 418                                                                |
| Efficacy (Im/W)                     | 70                                                                 |
| Glare rating                        | 22                                                                 |
| Remark                              | • This is not a complete product. Pista track 48V system required. |