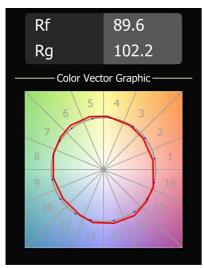

|  |  |
| Secondary Colour & Secondary Finish | Silver Bronze, Brushed Anodised                                  |  |  |
| Gross weight (g)                    | 1910.0                                                           |  |  |
| Luminous flux per lamp (lm)         | 710                                                              |  |  |
| Efficacy (Im/W)                     | 84                                                               |  |  |
| Glare rating                        | 23                                                               |  |  |
| Remark                              | This is not a complete product. Pista track 48V system required. |  |  |





• For installations without dimmer, it is recommended to use 1-10 V luminaires.



## TM30 & CRI diagram





## Light distribution & beam diagram