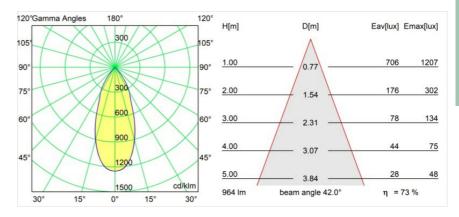

Finish | Silver Bronze, Brushed Anodised                                  |  |  |
| Gross weight (g)                    | 1910.0                                                           |  |  |
| Luminous flux per lamp (lm)         | 710                                                              |  |  |
| Efficacy (Im/W)                     | 84                                                               |  |  |
| Glare rating                        | 23                                                               |  |  |
| Remark                              | This is not a complete product. Pista track 48V system required. |  |  |





• For installations without dimmer, it is recommended to use 1-10 V luminaires.



## TM30 & CRI diagram





## Light distribution & beam diagram