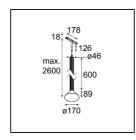

| $\alpha$ |    |      | c.  |     |     |   |
|----------|----|------|-----|-----|-----|---|
| 7        | ne | C11  | tic | atı | ons | ı |
| ~ 1      |    | ~ ., | ~   | ~~~ | 0   |   |

| Material                            | 13690925                                                         |  |  |
|-------------------------------------|------------------------------------------------------------------|--|--|
| Light Source Type                   | LED                                                              |  |  |
| LED Type                            | BRIDGELUX V6 HD G8                                               |  |  |
| LED technology                      | LED COB                                                          |  |  |
| CRI                                 | Min. 90                                                          |  |  |
| Colour Temperature                  | 2700K                                                            |  |  |
| Lifetime                            | L80B10 @50,000 Hours                                             |  |  |
| Lamp Included                       | Yes                                                              |  |  |
| Number of Light<br>Sources          | 1                                                                |  |  |
| CIE flux code                       | 99 100 100 100 74                                                |  |  |
| Binning (SDCM)                      | 2                                                                |  |  |
| Light Direction                     | Down                                                             |  |  |
| Optic                               | Reflector                                                        |  |  |
| Measured beam angle (°)             | 42.0                                                             |  |  |
| Input Voltage                       | 48Vdc                                                            |  |  |
| Luminaire power (W)                 | 8.5                                                              |  |  |
| Electrical Class                    | III                                                              |  |  |
| IP Rating                           | 20                                                               |  |  |
| Glow wire rating (°C)               | 960                                                              |  |  |
| Dimming Protocol                    | DALI                                                             |  |  |
| DALI Standard                       | DALI-2                                                           |  |  |
| Indoor/Outdoor                      | Indoor                                                           |  |  |
| Application                         | Ceiling                                                          |  |  |
| Mounting                            | Suspended                                                        |  |  |
| Distance to Lighted Object (m)      | 0,1                                                              |  |  |
| Primary Colour & Primary Finish     | Black, Anodised                                                  |  |  |
| Secondary Colour & Secondary Finish | Silver Bronze, Brushed Anodised                                  |  |  |
| Gross weight (g)                    | 1910.0                                                           |  |  |
| Luminous flux per lamp (lm)         | 710                                                              |  |  |
| Efficacy (Im/W)                     | 84                                                               |  |  |
| Glare rating                        | 23                                                               |  |  |
| Remark                              | This is not a complete product. Pista track 48V system required. |  |  |