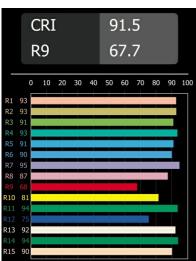

|  |  |
| Secondary Colour & Secondary Finish | Silver Bronze, Brushed Anodised                                  |  |  |
| Gross weight (g)                    | 1910.0                                                           |  |  |
| Luminous flux per lamp (lm)         | 710                                                              |  |  |
| Efficacy (Im/W)                     | 84                                                               |  |  |
| Glare rating                        | 23                                                               |  |  |
| Remark                              | This is not a complete product. Pista track 48V system required. |  |  |





• For installations without dimmer, it is recommended to use 1-10 V luminaires.



## TM30 & CRI diagram





## Light distribution & beam diagram