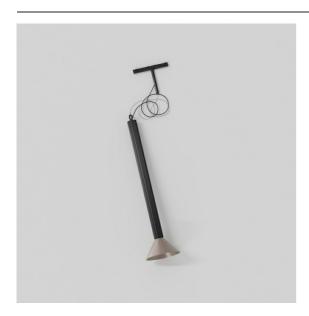

| Date     |  |
|----------|--|
| Customer |  |
| Project  |  |
| Туре     |  |

Extruded Track 48V Suspended 46 600 1x LED 2700K Flood DALI Black Anodised - Silver Bronze Brushed
Anodised

This statement luminaire loves to play with light when it's on and when it's off. Its strong lines bring vertical structure to your space. The grooves along the shaft tell a different tale, every time the surrounding light changes. A cone-shape lampshade offers glare-free, intimate, accent light. Extruded is made for exchange. People to people, light to shadow.