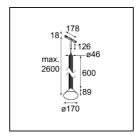

| Specifications                      |                                                 |
|-------------------------------------|-------------------------------------------------|
| Material                            | 13690921                                        |
| Light Source Type                   | LED                                             |
| LED Type                            | BRIDGELUX V6 HD G8                              |
| LED technology                      | LED COB                                         |
| CRI                                 | Min. 90                                         |
| Colour Temperature                  | 2700K                                           |
| Lifetime                            | L80B10 @50,000 Hours                            |
| Lamp Included                       | Yes                                             |
| Number of Light<br>Sources          | 1                                               |
| CIE flux code                       | 99 100 100 100 73                               |
| Binning (SDCM)                      | 2                                               |
| Light Direction                     | Down                                            |
| Optic                               | Reflector                                       |
| Measured beam angle (°)             | 41.8                                            |
| Input Voltage                       | 48Vdc                                           |
| Luminaire power (W)                 | 8.5                                             |
| Electrical Class                    | III                                             |
| IP Rating                           | 20                                              |
| Glow wire rating (°C)               | 960                                             |
| Dimming Protocol                    | DALI                                            |
| DALI Standard                       | DALI-2                                          |
| Indoor/Outdoor                      | Indoor                                          |
| Application                         | Ceiling                                         |
| Mounting                            | Suspended                                       |
| Distance to Lighted Object (m)      | 0,1                                             |
| Primary Colour & Primary Finish     | Black, Anodised                                 |
| Secondary Colour & Secondary Finish | Bronze, Brushed Anodised                        |
| Gross weight (g)                    | 1910.0                                          |
| Luminous flux per lamp (Im)         | 708                                             |
| Efficacy (Im/W)                     | 83                                              |
| Glare rating                        | 23                                              |
| Remark                              | This is not a complete product. Pista track 48V |