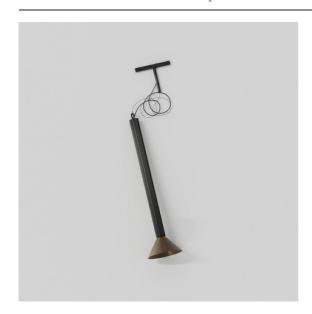

| Date     |
|----------|
| Customer |
| Project  |
| Туре     |

Extruded Track 48V Suspended 46 600 1x LED 2700K Flood DALI Black Anodised - Bronze Brushed Anodised

This statement luminaire loves to play with light when it's on and when it's off. Its strong lines bring vertical structure to your space. The grooves along the shaft tell a different tale, every time the surrounding light changes. A cone-shape lampshade offers glare-free, intimate, accent light. Extruded is made for exchange. People to people, light to shadow.