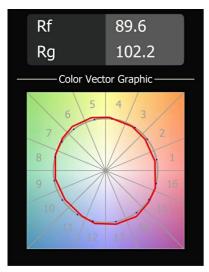

|
| Primary Colour & Primary Finish     | Black, Anodised                                 |
| Secondary Colour & Secondary Finish | Bronze, Brushed Anodised                        |
| Gross weight (g)                    | 1910.0                                          |
| Luminous flux per lamp (Im)         | 708                                             |
| Efficacy (Im/W)                     | 83                                              |
| Glare rating                        | 23                                              |
| Remark                              | This is not a complete product. Pista track 48V |

system required.

 For installations without dimmer, it is recommended to use 1-10 V luminaires.





## TM30 & CRI diagram





## Light distribution & beam diagram