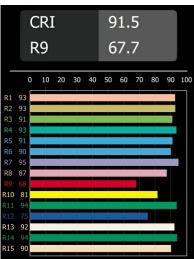

|
| Primary Colour & Primary Finish     | Black, Anodised                                 |
| Secondary Colour & Secondary Finish | Bronze, Brushed Anodised                        |
| Gross weight (g)                    | 1910.0                                          |
| Luminous flux per lamp (Im)         | 708                                             |
| Efficacy (Im/W)                     | 83                                              |
| Glare rating                        | 23                                              |
| Remark                              | This is not a complete product. Pista track 48V |

system required.

 For installations without dimmer, it is recommended to use 1-10 V luminaires.





## TM30 & CRI diagram





## Light distribution & beam diagram