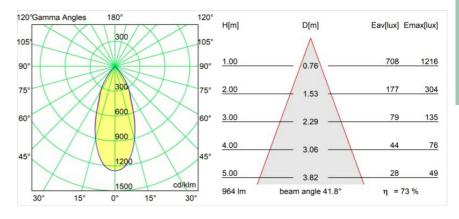

|
| Primary Colour & Primary Finish     | Black, Anodised                                 |
| Secondary Colour & Secondary Finish | Bronze, Brushed Anodised                        |
| Gross weight (g)                    | 1910.0                                          |
| Luminous flux per lamp (Im)         | 708                                             |
| Efficacy (Im/W)                     | 83                                              |
| Glare rating                        | 23                                              |
| Remark                              | This is not a complete product. Pista track 48V |

system required.

 For installations without dimmer, it is recommended to use 1-10 V luminaires.





## TM30 & CRI diagram





## Light distribution & beam diagram