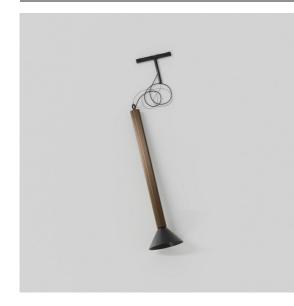

| _ |
|---|
| _ |
|   |
|   |

Extruded Track 48V Suspended 46 600 1x LED 2700K Flood 1-10V Bronze Anodised - Black Brushed Anodised

This statement luminaire loves to play with light when it's on and when it's off. Its strong lines bring vertical structure to your space. The grooves along the shaft tell a different tale, every time the surrounding light changes. A cone-shape lampshade offers glare-free, intimate, accent light. Extruded is made for exchange. People to people, light to shadow.