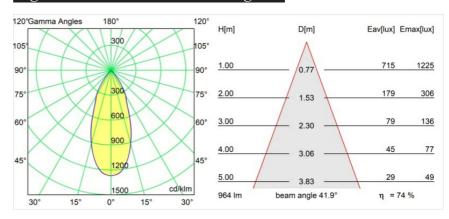

| Specifications                     | Friends of<br>hue    |
|------------------------------------|----------------------|
| Material                           | 13690626             |
| Light Source Type                  | LED                  |
| LED Type                           | BRIDGELUX V6 HD G8   |
| LED technology                     | LED COB              |
| CRI                                | Min. 90              |
| Colour Temperature                 | 2700K                |
| Lifetime                           | L80B10 @50,000 Hours |
| Lamp Included                      | Yes                  |
| Number of Light<br>Sources         | 1                    |
| CIE flux code                      | 99 100 100 100 74    |
| Binning (SDCM)                     | 2                    |
| Light Direction                    | Down                 |
| Optic                              | Reflector            |
| Measured beam angle (°)            | 41.9                 |
| Input Voltage                      | 48Vdc                |
| Luminaire power (W)                | 8.5                  |
| Electrical Class                   |                      |
| IP Rating                          | 20                   |
| Glow wire rating (°C)              | 960                  |
| Dimming Protocol                   | 1-10V                |
| Indoor/Outdoor                     | Indoor               |
| Application                        | Ceiling              |
| Mounting                           | Suspended            |
| Distance to Lighted<br>Object (m)  | 0,1                  |
| Primary Colour &<br>Primary Finish | Bronze, Anodised     |

## Light distribution & beam diagram