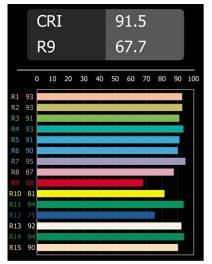

| Specifications                     | Friends of<br>hue    |
|------------------------------------|----------------------|
| Material                           | 13690626             |
| Light Source Type                  | LED                  |
| LED Type                           | BRIDGELUX V6 HD G8   |
| LED technology                     | LED COB              |
| CRI                                | Min. 90              |
| Colour Temperature                 | 2700K                |
| Lifetime                           | L80B10 @50,000 Hours |
| Lamp Included                      | Yes                  |
| Number of Light<br>Sources         | 1                    |
| CIE flux code                      | 99 100 100 100 74    |
| Binning (SDCM)                     | 2                    |
| Light Direction                    | Down                 |
| Optic                              | Reflector            |
| Measured beam angle (°)            | 41.9                 |
| Input Voltage                      | 48Vdc                |
| Luminaire power (W)                | 8.5                  |
| Electrical Class                   |                      |
| IP Rating                          | 20                   |
| Glow wire rating (°C)              | 960                  |
| Dimming Protocol                   | 1-10V                |
| Indoor/Outdoor                     | Indoor               |
| Application                        | Ceiling              |
| Mounting                           | Suspended            |
| Distance to Lighted<br>Object (m)  | 0,1                  |
| Primary Colour &<br>Primary Finish | Bronze, Anodised     |

## TM30 & CRI diagram