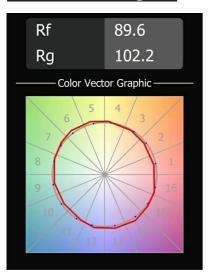

|
| Delivered lumens (Im)               | 716                                                                                                                                   |
| Efficacy (Im/W)                     | 84                                                                                                                                    |
| Glare rating                        | 23                                                                                                                                    |
| Remark                              | <ul> <li>This is not a complete product. Pista track 48V system required.</li> <li>For installations without dimmer, it is</li> </ul> |

recommended to use 1-10 V luminaires.



Diagrams

## TM30 & CRI diagram





## Light distribution & beam diagram