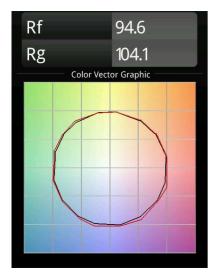

|
| Primary Colour & Primary Finish     | Black, Anodised             |
| Secondary Colour & Secondary Finish | Champagne, Brushed Anodised |
| Gross weight (g)                    | 1280.0                      |
| Delivered lumens (Im)               | 403                         |
| Efficacy (Im/W)                     | 67                          |
| Glare rating                        | 22                          |
|                                     |                             |

• This is not a complete product. Pista track 48V

• For installations without dimmer, it is

system required.

Remark



## Extruded Track 48V Suspended 46 300 1x LED 1800-3000K WD Flood DALI Black Anodised - Champagne Brushed Anodised

recommended to use 1-10 V luminaires.



## TM30 & CRI diagram





## Light distribution & beam diagram