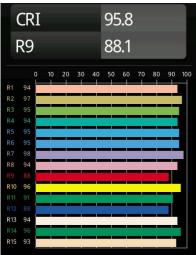

|
| Primary Colour & Primary Finish     | Black, Anodised             |
| Secondary Colour & Secondary Finish | Champagne, Brushed Anodised |
| Gross weight (g)                    | 1280.0                      |
| Delivered lumens (Im)               | 403                         |
| Efficacy (Im/W)                     | 67                          |
| Glare rating                        | 22                          |
|                                     |                             |

• This is not a complete product. Pista track 48V

• For installations without dimmer, it is

system required.

Remark



## Extruded Track 48V Suspended 46 300 1x LED 1800-3000K WD Flood DALI Black Anodised - Champagne Brushed Anodised

recommended to use 1-10 V luminaires.



## TM30 & CRI diagram





## Light distribution & beam diagram