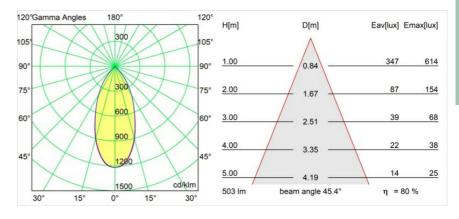

| Black, Anodised             |
| Secondary Colour & Secondary Finish | Champagne, Brushed Anodised |
| Gross weight (g)                    | 1280.0                      |
| Delivered lumens (Im)               | 403                         |
| Efficacy (Im/W)                     | 67                          |
| Glare rating                        | 22                          |
|                                     |                             |

• This is not a complete product. Pista track 48V

• For installations without dimmer, it is

system required.

Remark



## Extruded Track 48V Suspended 46 300 1x LED 1800-3000K WD Flood DALI Black Anodised - Champagne Brushed Anodised

recommended to use 1-10 V luminaires.



## TM30 & CRI diagram





## Light distribution & beam diagram