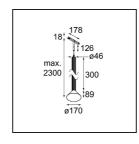

| Date     |
|----------|
| Customer |
| Project  |
| Туре     |

Extruded Track 48V Suspended 46 300 1x LED 1800-3000K WD Flood DALI Black Anodised - Champagne Brushed

Anodised



This statement luminaire loves to play with light when it's on and when it's off. Its strong lines bring vertical structure to your space. The grooves along the shaft tell a different tale, every time the surrounding light changes. A cone-shape lampshade offers glare-free, intimate, accent light. Extruded is made for exchange. People to people, light to shadow.



Specifications



| Specifications                      |                             |
|-------------------------------------|-----------------------------|
| Material                            | 13690523                    |
| Light Source Type                   | LED                         |
| LED Type                            | BRIDGELUX WARMDIM 6W        |
| LED technology                      | LED COB                     |
| CRI                                 | Min. 95                     |
| Colour Temperature                  | 1800-3000K (Warm Dim)       |
| Lifetime                            | L80B10 @50,000 Hours        |
| Lamp Included                       | Yes                         |
| Number of Light<br>Sources          | 1                           |
| CIE flux