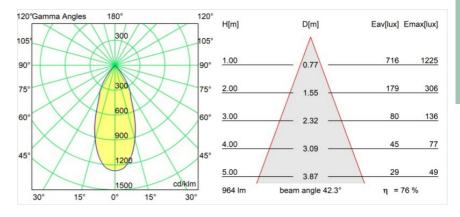

lour & Secondary Finish | Grey White, Matt                                                 |
| Gross weight (g)                    | 1280.0                                                           |
| Luminous flux per lamp (lm)         | 740                                                              |
| Efficacy (Im/W)                     | 87                                                               |
| Glare rating                        | 24                                                               |
| Remark                              | This is not a complete product. Pista track 48V system required. |

- system required.
- For installations without dimmer, it is recommended to use 1-10 V luminaires.







## TM30 & CRI diagram





## Light distribution & beam diagram