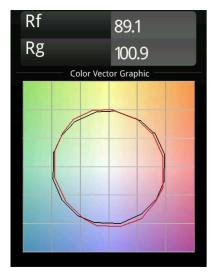

|
| Secondary Colour & Secondary Finish | Grey White, Matt                                                 |
| Gross weight (g)                    | 1280.0                                                           |
| Luminous flux per lamp (lm)         | 740                                                              |
| Efficacy (Im/W)                     | 87                                                               |
| Glare rating                        | 24                                                               |
| Remark                              | This is not a complete product. Pista track 48V system required. |

- system required.
- For installations without dimmer, it is recommended to use 1-10 V luminaires.







## TM30 & CRI diagram





## Light distribution & beam diagram