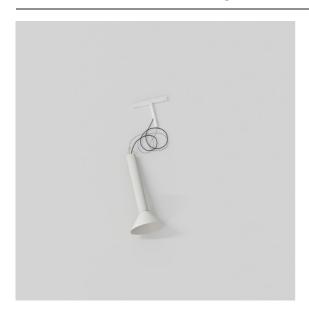

## Extruded Track 48V Suspended 46 300 1x LED 2700K Flood DALI Grey White Structure - Grey White Matt

This statement luminaire loves to play with light when it's on and when it's off. Its strong lines bring vertical structure to your space. The grooves along the shaft tell a different tale, every time the surrounding light changes. A cone-shape lampshade offers glare-free, intimate, accent light. Extruded is made for exchange. People to people, light to shadow.

13690336

| Specif   | cications |
|----------|-----------|
| Material |           |

| Light Source Type                   | LED                                                              |
|-------------------------------------|------------------------------------------------------------------|
| LED Type                            | BRIDGELUX V6 HD G7                                               |
| LED technology                      | LED COB                                                          |
| CRI                                 | Min. 90                                                          |
| Colour Temperature                  | 2700K                                                            |
| Lifetime                            | L80B10 @50,000 Hours                                             |
| Lamp Included                       | Yes                                                              |
| Number of Light<br>Sources          | 1                                                                |
| CIE flux code                       | 98 100 100 100 77                                                |
| Binning (SDCM)                      | 2                                                                |
| Light Direction                     | Down                                                             |
| Optic                               | Reflector                                                        |
| Measured beam angle (°)             | 42.3                                                             |
| Input Voltage                       | 48Vdc                                                            |
| Luminaire power (W)                 | 8.5                                                              |
| Electrical Class                    | III                                                              |
| IP Rating                           | 20                                                               |
| Glow wire rating (°C)               | 960                                                              |
| Dimming Protocol                    | DALI                                                             |
| DALI Standard                       | DALI-2                                                           |
| Indoor/Outdoor                      | Indoor                                                           |
| Application                         | Ceiling                                                          |
| Mounting                            | Suspended                                                        |
| Distance to Lighted Object (m)      | 0,1                                                              |
| Primary Colour & Primary Finish     | Grey White, Structure                                            |
| Secondary Colour & Secondary Finish | Grey White, Matt                                                 |
| Gross weight (g)                    | 1280.0                                                           |
| Luminous flux per lamp (lm)         | 740                                                              |
| Efficacy (Im/W)                     | 87                                                               |
| Glare rating                        | 24                                                               |
| Remark                              | This is not a complete product. Pista track 48V system required. |