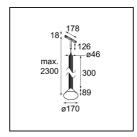

13690336

| Specif   | cications |
|----------|-----------|
| Material |           |

| Light Source Type                   | LED                                                              |
|-------------------------------------|------------------------------------------------------------------|
| LED Type                            | BRIDGELUX V6 HD G7                                               |
| LED technology                      | LED COB                                                          |
| CRI                                 | Min. 90                                                          |
| Colour Temperature                  | 2700K                                                            |
| Lifetime                            | L80B10 @50,000 Hours                                             |
| Lamp Included                       | Yes                                                              |
| Number of Light<br>Sources          | 1                                                                |
| CIE flux code                       | 98 100 100 100 77                                                |
| Binning (SDCM)                      | 2                                                                |
| Light Direction                     | Down                                                             |
| Optic                               | Reflector                                                        |
| Measured beam angle (°)             | 42.3                                                             |
| Input Voltage                       | 48Vdc                                                            |
| Luminaire power (W)                 | 8.5                                                              |
| Electrical Class                    | III                                                              |
| IP Rating                           | 20                                                               |
| Glow wire rating (°C)               | 960                                                              |
| Dimming Protocol                    | DALI                                                             |
| DALI Standard                       | DALI-2                                                           |
| Indoor/Outdoor                      | Indoor                                                           |
| Application                         | Ceiling                                                          |
| Mounting                            | Suspended                                                        |
| Distance to Lighted Object (m)      | 0,1                                                              |
| Primary Colour & Primary Finish     | Grey White, Structure                                            |
| Secondary Colour & Secondary Finish | Grey White, Matt                                                 |
| Gross weight (g)                    | 1280.0                                                           |
| Luminous flux per lamp (lm)         | 740                                                              |
| Efficacy (Im/W)                     | 87                                                               |
| Glare rating                        | 24                                                               |
| Remark                              | This is not a complete product. Pista track 48V system required. |