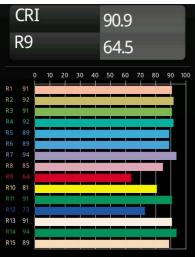

|
| Secondary Colour & Secondary Finish | Grey White, Matt                                                 |
| Gross weight (g)                    | 1280.0                                                           |
| Luminous flux per lamp (lm)         | 740                                                              |
| Efficacy (Im/W)                     | 87                                                               |
| Glare rating                        | 24                                                               |
| Remark                              | This is not a complete product. Pista track 48V system required. |

- system required.
- For installations without dimmer, it is recommended to use 1-10 V luminaires.







## TM30 & CRI diagram





## Light distribution & beam diagram