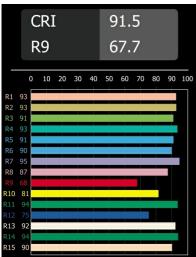

|
| Primary Colour & Primary Finish     | Bronze, Anodised                                |
| Secondary Colour & Secondary Finish | Bronze, Brushed Anodised                        |
| Gross weight (g)                    | 1280.0                                          |
| Luminous flux per lamp (lm)         | 708                                             |
| Efficacy (Im/W)                     | 83                                              |
| Glare rating                        | 23                                              |
| Remark                              | This is not a complete product. Pista track 48V |

system required.

 For installations without dimmer, it is recommended to use 1-10 V luminaires.





## TM30 & CRI diagram





## Light distribution & beam diagram