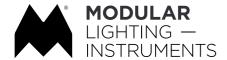

Object (m)      | 0,1                                             |
| Primary Colour & Primary Finish     | Bronze, Anodised                                |
| Secondary Colour & Secondary Finish | Bronze, Brushed Anodised                        |
| Gross weight (g)                    | 1280.0                                          |
| Luminous flux per lamp (lm)         | 708                                             |
| Efficacy (Im/W)                     | 83                                              |
| Glare rating                        | 23                                              |
| Remark                              | This is not a complete product. Pista track 48V |

system required.

 For installations without dimmer, it is recommended to use 1-10 V luminaires.





## TM30 & CRI diagram





## Light distribution & beam diagram