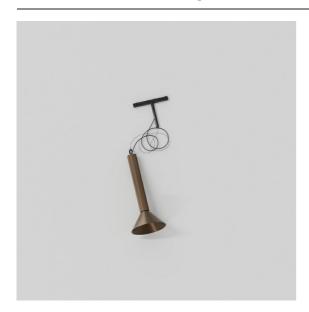

| Date     |
|----------|
| Customer |
| Project  |
| Туре     |

Extruded Track 48V Suspended 46 300 1x LED 2700K Flood DALI Bronze Anodised - Bronze Brushed Anodised

This statement luminaire loves to play with light when it's on and when it's off. Its strong lines bring vertical structure to your space. The grooves along the shaft tell a different tale, every time the surrounding light changes. A cone-shape lampshade offers glare-free, intimate, accent light. Extruded is made for exchange. People to people, light to shadow.