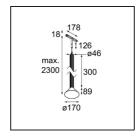

| Specifications                      |                                                 |
|-------------------------------------|-------------------------------------------------|
| Material                            | 13690327                                        |
| Light Source Type                   | LED                                             |
| LED Type                            | BRIDGELUX V6 HD G8                              |
| LED technology                      | LED COB                                         |
| CRI                                 | Min. 90                                         |
| Colour Temperature                  | 2700K                                           |
| Lifetime                            | L80B10 @50,000 Hours                            |
| Lamp Included                       | Yes                                             |
| Number of Light<br>Sources          | 1                                               |
| CIE flux code                       | 99 100 100 100 73                               |
| Binning (SDCM)                      | 2                                               |
| Light Direction                     | Down                                            |
| Optic                               | Reflector                                       |
| Measured beam angle (°)             | 41.8                                            |
| Input Voltage                       | 48Vdc                                           |
| Luminaire power (W)                 | 8.5                                             |
| Electrical Class                    | III                                             |
| IP Rating                           | 20                                              |
| Glow wire rating (°C)               | 960                                             |
| Dimming Protocol                    | DALI                                            |
| DALI Standard                       | DALI-2                                          |
| Indoor/Outdoor                      | Indoor                                          |
| Application                         | Ceiling                                         |
| Mounting                            | Suspended                                       |
| Distance to Lighted Object (m)      | 0,1                                             |
| Primary Colour & Primary Finish     | Bronze, Anodised                                |
| Secondary Colour & Secondary Finish | Bronze, Brushed Anodised                        |
| Gross weight (g)                    | 1280.0                                          |
| Luminous flux per lamp (lm)         | 708                                             |
| Efficacy (Im/W)                     | 83                                              |
| Glare rating                        | 23                                              |
| Remark                              | This is not a complete product. Pista track 48V |