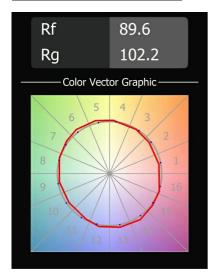

|
| Primary Colour & Primary Finish     | Bronze, Anodised                                |
| Secondary Colour & Secondary Finish | Bronze, Brushed Anodised                        |
| Gross weight (g)                    | 1280.0                                          |
| Luminous flux per lamp (lm)         | 708                                             |
| Efficacy (Im/W)                     | 83                                              |
| Glare rating                        | 23                                              |
| Remark                              | This is not a complete product. Pista track 48V |

system required.

 For installations without dimmer, it is recommended to use 1-10 V luminaires.





## TM30 & CRI diagram





## Light distribution & beam diagram