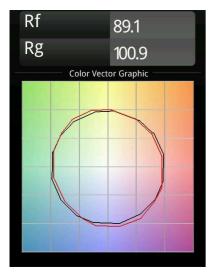

|
| Delivered lumens (Im)               | 740                                                                                                                                   |
| Efficacy (Im/W)                     | 87                                                                                                                                    |
| Glare rating                        | 24                                                                                                                                    |
| Remark                              | <ul> <li>This is not a complete product. Pista track 48V system required.</li> <li>For installations without dimmer, it is</li> </ul> |

recommended to use 1-10 V luminaires.



## TM30 & CRI diagram





## Light distribution & beam diagram