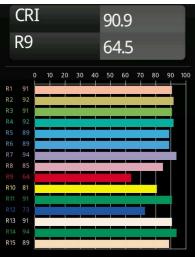

|
| Delivered lumens (Im)               | 740                                                                                                                                   |
| Efficacy (Im/W)                     | 87                                                                                                                                    |
| Glare rating                        | 24                                                                                                                                    |
| Remark                              | <ul> <li>This is not a complete product. Pista track 48V system required.</li> <li>For installations without dimmer, it is</li> </ul> |

recommended to use 1-10 V luminaires.



## TM30 & CRI diagram





## Light distribution & beam diagram