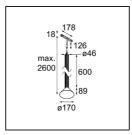

| Pate     |
|----------|
| Customer |
| Project  |
| уре      |

## Extruded Track 48V Suspended 46 600 1x LED 2700K Flood 1-10V Grey White Structure - Grey White Matt



This statement luminaire loves to play with light when it's on and when it's off. Its strong lines bring vertical structure to your space. The grooves along the shaft tell a different tale, every time the surrounding light changes. A cone-shape lampshade offers glare-free, intimate, accent light. Extruded is made for exchange. People to people, light to shadow.





| Specifications                      |                                                                                                                                       |
|-------------------------------------|---------------------------------------------------------------------------------------------------------------------------------------|
| Material                            | 13690636                                                                                                                              |
| Light Source Type                   | LED                                                                                                                                   |
| LED Type                            | BRIDGELUX V6 HD G7