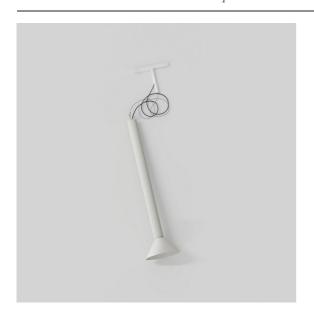

## Extruded Track 48V Suspended 46 600 1x LED 2700K Flood 1-10V Grey White Structure - Grey White Matt

This statement luminaire loves to play with light when it's on and when it's off. Its strong lines bring vertical structure to your space. The grooves along the shaft tell a different tale, every time the surrounding light changes. A cone-shape lampshade offers glare-free, intimate, accent light. Extruded is made for exchange. People to people, light to shadow.