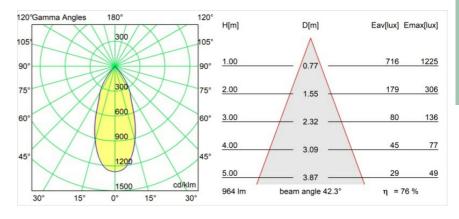

lumens (Im)               | 740                                                                                                                                   |
| Efficacy (Im/W)                     | 87                                                                                                                                    |
| Glare rating                        | 24                                                                                                                                    |
| Remark                              | <ul> <li>This is not a complete product. Pista track 48V system required.</li> <li>For installations without dimmer, it is</li> </ul> |

recommended to use 1-10 V luminaires.



## TM30 & CRI diagram





## Light distribution & beam diagram