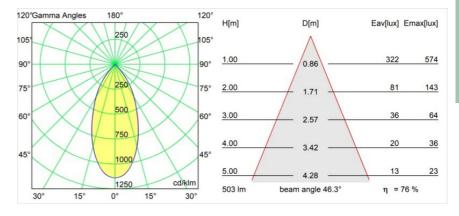

ised                                  |
| Secondary Colour & Secondary Finish | Blue, Brushed Anodised                          |
| Gross weight (g)                    | 1280.0                                          |
| Delivered lumens (Im)               | 384                                             |
| Efficacy (Im/W)                     | 64                                              |
| Glare rating                        | 22                                              |
| Remark                              | This is not a complete product. Pista track 48V |

system required.

• For installations without dimmer, it is



Flood DALI Blue Anodised - Blue Brushed Anodised

recommended to use 1-10 V luminaires.



## TM30 & CRI diagram





## Light distribution & beam diagram