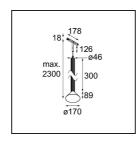

| Date     |
|----------|
| Customer |
| Project  |
| Туре     |

Extruded Track 48V Suspended 46 300 1x LED 1800-3000K WD Flood DALI Blue Anodised - Blue Brushed
Anodised



This statement luminaire loves to play with light when it's on and when it's off. Its strong lines bring vertical structure to your space. The grooves along the shaft tell a different tale, every time the surrounding light changes. A cone-shape lampshade offers glare-free, intimate, accent light. Extruded is made for exchange. People to people, light to shadow.





| Specifications                      |                                                 |
|-------------------------------------|-------------------------------------------------|
| Material                            | 13690540                                        |
| Light Source Type                   | LED                                             |
| LED Type                            | BRIDGELUX WARMDIM 6W                            |
| LED technology                      | LED COB                                         |
| CRI                                 | Min. 95                                         |
| Colour Temperature                  | 1800-3000K (Warm Dim)                           |
| Lifetime                            | L80B10 @50,000 Hours