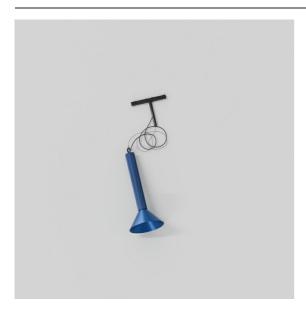

| Date     |
|----------|
| Customer |
| Project  |
| Туре     |

Extruded Track 48V Suspended 46 300 1x LED 1800-3000K WD Flood DALI Blue Anodised - Blue Brushed
Anodised

This statement luminaire loves to play with light when it's on and when it's off. Its strong lines bring vertical structure to your space. The grooves along the shaft tell a different tale, every time the surrounding light changes. A cone-shape lampshade offers glare-free, intimate, accent light. Extruded is made for exchange. People to people, light to shadow.