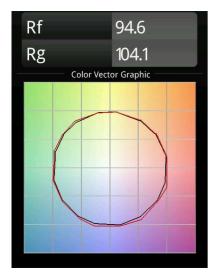

y Colour & Primary Finish     | Blue, Anodised                                  |
| Secondary Colour & Secondary Finish | Blue, Brushed Anodised                          |
| Gross weight (g)                    | 1280.0                                          |
| Delivered lumens (Im)               | 384                                             |
| Efficacy (Im/W)                     | 64                                              |
| Glare rating                        | 22                                              |
| Remark                              | This is not a complete product. Pista track 48V |

system required.

• For installations without dimmer, it is



Flood DALI Blue Anodised - Blue Brushed Anodised

recommended to use 1-10 V luminaires.



## TM30 & CRI diagram





## Light distribution & beam diagram