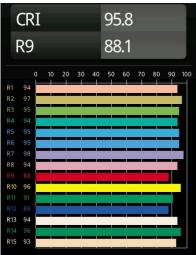

Colour & Primary Finish     | Blue, Anodised                                  |
| Secondary Colour & Secondary Finish | Blue, Brushed Anodised                          |
| Gross weight (g)                    | 1280.0                                          |
| Delivered lumens (Im)               | 384                                             |
| Efficacy (Im/W)                     | 64                                              |
| Glare rating                        | 22                                              |
| Remark                              | This is not a complete product. Pista track 48V |

system required.

• For installations without dimmer, it is



Flood DALI Blue Anodised - Blue Brushed Anodised

recommended to use 1-10 V luminaires.



## TM30 & CRI diagram





## Light distribution & beam diagram