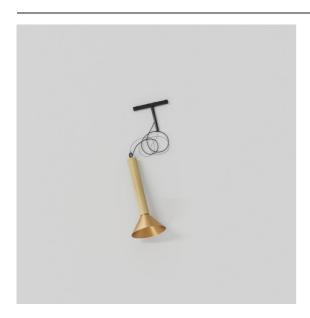

| Date     |  |
|----------|--|
| Customer |  |
| Project  |  |
| Туре     |  |

Extruded Track 48V Suspended 46 300 1x LED 1800-3000K WD Flood DALI Champagne Anodised - Champagne Brushed Anodised

This statement luminaire loves to play with light when it's on and when it's off. Its strong lines bring vertical structure to your space. The grooves along the shaft tell a different tale, every time the surrounding light changes. A cone-shape lampshade offers glare-free, intimate, accent light. Extruded is made for exchange. People to people, light to shadow.