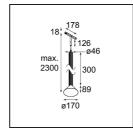

| Date     |  |
|----------|--|
| Customer |  |
| Project  |  |
| Туре     |  |

Extruded Track 48V Suspended 46 300 1x LED 1800-3000K WD Flood DALI Champagne Anodised - Champagne Brushed Anodised



This statement luminaire loves to play with light when it's on and when it's off. Its strong lines bring vertical structure to your space. The grooves along the shaft tell a different tale, every time the surrounding light changes. A cone-shape lampshade offers glare-free, intimate, accent light. Extruded is made for exchange. People to people, light to shadow.





| $\alpha$ |      | C         | 1 |
|----------|------|-----------|---|
| 5        | ресі | fications | ı |
|          |      |           |   |

| Material                            | 13690534                                                                                                      |
|-------------------------------------|---------------------------------------------------------------------------------------------------------------|
| Light Source Type                   | LED                                                                                                           |
| LED Type                            | BRIDGELUX WARMDIM 6W                                                                                          |
| LED technology                      | LED