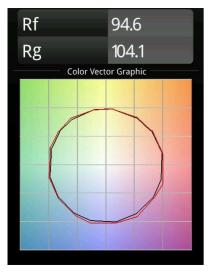

| 403                                                                                                           |
| Efficacy (Im/W)                     | 67                                                                                                            |
| Glare rating                        | 22                                                                                                            |
| Remark                              | This is not a complete product. Pista track 48V system required.  The installations with such dispersed it is |

• For installations without dimmer, it is



## Extruded Track 48V Suspended 46 300 1x LED 1800-3000K WD Flood DALI Champagne Anodised - Champagne Brushed Anodised

recommended to use 1-10 V luminaires.



## TM30 & CRI diagram





## Light distribution & beam diagram