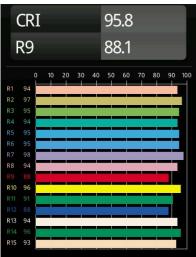

403                                                                                                           |
| Efficacy (Im/W)                     | 67                                                                                                            |
| Glare rating                        | 22                                                                                                            |
| Remark                              | This is not a complete product. Pista track 48V system required.  The installations with such dispersed it is |

• For installations without dimmer, it is



## Extruded Track 48V Suspended 46 300 1x LED 1800-3000K WD Flood DALI Champagne Anodised - Champagne Brushed Anodised

recommended to use 1-10 V luminaires.



## TM30 & CRI diagram





## Light distribution & beam diagram