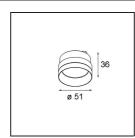

## FFD\_Reflector 51 Flood WD Aluminium Anodised

| Specifications                  |                                                                                               |
|---------------------------------|-----------------------------------------------------------------------------------------------|
| Material                        | 10220330                                                                                      |
| Lamp Included                   | No                                                                                            |
| Number of Light<br>Sources      | 0                                                                                             |
| IP Rating                       | 20                                                                                            |
| Glow wire rating (°C)           | 960                                                                                           |
| Indoor/Outdoor                  | Indoor                                                                                        |
| Adjustability                   | Not Applicable                                                                                |
| Primary Colour & Primary Finish | Aluminium, Anodised                                                                           |
| Gross weight (g)                | 82.0                                                                                          |
| Remark                          | Photometric data available in the LDT or IES files<br>on the product page (section Downloads) |