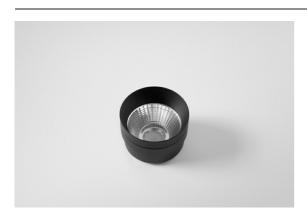

## FFD\_Reflector 51 Flood Aluminium Anodised

| Specifications                  |                                                                                                                    |
|---------------------------------|--------------------------------------------------------------------------------------------------------------------|
| Material                        | 10220130                                                                                                           |
| Lamp Included                   | No                                                                                                                 |
| Number of Light<br>Sources      | 0                                                                                                                  |
| IP Rating                       | 20                                                                                                                 |
| Glow wire rating (°C)           | 960                                                                                                                |
| Indoor/Outdoor                  | Indoor                                                                                                             |
| Adjustability                   | Not Applicable                                                                                                     |
| Primary Colour & Primary Finish | Aluminium, Anodised                                                                                                |
| Gross weight (g)                | 82.0                                                                                                               |
| Remark                          | <ul> <li>Photometric data available in the LDT or IES files<br/>on the product page (section Downloads)</li> </ul> |