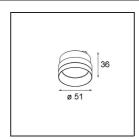

## FFD\_Reflector 51 Flood Aluminium Anodised

| Specifications                  |                                                                                                                    |
|---------------------------------|--------------------------------------------------------------------------------------------------------------------|
| Material                        | 10220130                                                                                                           |
| Lamp Included                   | No                                                                                                                 |
| Number of Light<br>Sources      | 0                                                                                                                  |
| IP Rating                       | 20                                                                                                                 |
| Glow wire rating (°C)           | 960                                                                                                                |
| Indoor/Outdoor                  | Indoor                                                                                                             |
| Adjustability                   | Not Applicable                                                                                                     |
| Primary Colour & Primary Finish | Aluminium, Anodised                                                                                                |
| Gross weight (g)                | 82.0                                                                                                               |
| Remark                          | <ul> <li>Photometric data available in the LDT or IES files<br/>on the product page (section Downloads)</li> </ul> |