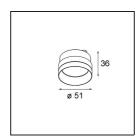

| ate      |  |
|----------|--|
| customer |  |
| roject   |  |
| уре      |  |

FFD\_Reflector 51 Medium Aluminium Anodised

| Specifications                  |                                                                                                                    |
|---------------------------------|--------------------------------------------------------------------------------------------------------------------|
| Material                        | 10220030                                                                                                           |
| Lamp Included                   | No                                                                                                                 |
| Number of Light<br>Sources      | 0                                                                                                                  |
| IP Rating                       | 20                                                                                                                 |
| Glow wire rating (°C)           | 960                                                                                                                |
| Indoor/Outdoor                  | Indoor                                                                                                             |
| Adjustability                   | Not Applicable                                                                                                     |
| Primary Colour & Primary Finish | Aluminium, Anodised                                                                                                |
| Gross weight (g)                | 82.0                                                                                                               |
| Remark                          | <ul> <li>Photometric data available in the LDT or IES files<br/>on the product page (section Downloads)</li> </ul> |