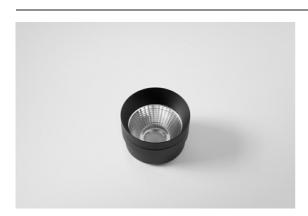

| ate      |  |
|----------|--|
| customer |  |
| roject   |  |
| уре      |  |

FFD\_Reflector 51 Medium Aluminium Anodised

| Specifications                  |                                                                                                                    |
|---------------------------------|--------------------------------------------------------------------------------------------------------------------|
| Material                        | 10220030                                                                                                           |
| Lamp Included                   | No                                                                                                                 |
| Number of Light<br>Sources      | 0                                                                                                                  |
| IP Rating                       | 20                                                                                                                 |
| Glow wire rating (°C)           | 960                                                                                                                |
| Indoor/Outdoor                  | Indoor                                                                                                             |
| Adjustability                   | Not Applicable                                                                                                     |
| Primary Colour & Primary Finish | Aluminium, Anodised                                                                                                |
| Gross weight (g)                | 82.0                                                                                                               |
| Remark                          | <ul> <li>Photometric data available in the LDT or IES files<br/>on the product page (section Downloads)</li> </ul> |