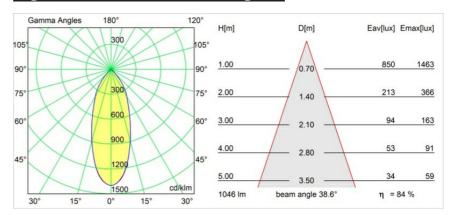

tructure - Bronze Brushed Anodised

Material

CRI

Lifetime

Optic

Application

Adjustability Distance to Lighted

Object (m) Primary Colour &

Primary Finish Secondary Colour &

Secondary Finish Gross weight (g)

Efficacy (Im/W)

Glare rating

Delivered lumens (Im)

Mounting

(°)



With a name derived from the Latin word for "ruler", the Rektor family has all the qualities of a leader. Strong, guiding, and arguably a good listener. Winner of the 2014 Henry Van de Velde design award, Rektor is an orientable downlighter that showcases the distinguished effects of right angles and accented light direction.





Ceiling, Wall

H 360° V -90°/+90°

White, Structure

Bronze, Brushed Anodised

Surface

2261.0

884

68

20

0,1



## TM30 & CRI diagram





## Light distribution & beam diagram



Diagrams