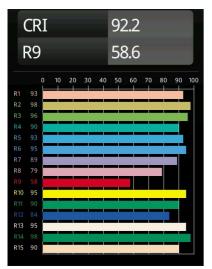

LED 3000K Flood Trailing Edge DI White Structure - Bronze Brushed Anodised

Material

CRI

Lifetime

Optic

Application

Adjustability Distance to Lighted

Object (m) Primary Colour &

Primary Finish Secondary Colour &

Secondary Finish Gross weight (g)

Efficacy (Im/W)

Glare rating

Delivered lumens (Im)

Mounting

(°)



With a name derived from the Latin word for "ruler", the Rektor family has all the qualities of a leader. Strong, guiding, and arguably a good listener. Winner of the 2014 Henry Van de Velde design award, Rektor is an orientable downlighter that showcases the distinguished effects of right angles and accented light direction.





Ceiling, Wall

H 360° V -90°/+90°

White, Structure

Bronze, Brushed Anodised

Surface

2261.0

884

68

20

0,1



## TM30 & CRI diagram





## Light distribution & beam diagram



Diagrams