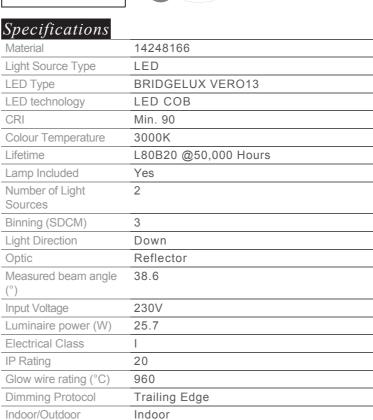

| Date     |
|----------|
| Customer |
| Project  |
| Туре     |

Rektor Surface Adjustable 78x78 2x LED 3000K Flood Trailing Edge DI White Structure - Bronze Brushed Anodised

Material

CRI

Lifetime

Optic

Application

Adjustability Distance to Lighted

Object (m) Primary Colour &

Primary Finish Secondary Colour &

Secondary Finish Gross weight (g)

Efficacy (Im/W)

Glare rating

Delivered lumens (Im)

Mounting

Ceiling, Wall

H 360° V -90°/+90°

White, Structure

Bronze, Brushed Anodised

Surface

2261.0

884

68

20

0,1