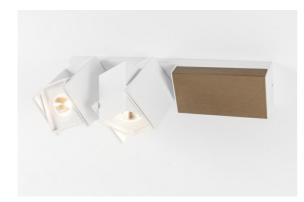

(°)

With a name derived from the Latin word for "ruler", the Rektor family has all the qualities of a leader. Strong, guiding, and arguably a good listener. Winner of the 2014 Henry Van de Velde design award, Rektor is an orientable downlighter that showcases the distinguished effects of right angles and accented light direction.