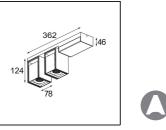

Ceiling, Wall

H 360° V -90°/+90°

White, Structure

Bronze, Brushed Anodised

Surface

2261.0

884

68