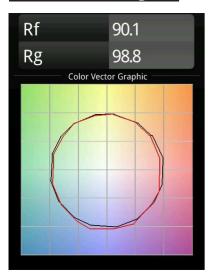

x LED 3000K Flood Trailing Edge DI White Structure - Bronze Brushed Anodised

Material

CRI

Lifetime

Optic

Application

Adjustability Distance to Lighted

Object (m) Primary Colour &

Primary Finish Secondary Colour &

Secondary Finish Gross weight (g)

Efficacy (Im/W)

Glare rating

Delivered lumens (Im)

Mounting

(°)



With a name derived from the Latin word for "ruler", the Rektor family has all the qualities of a leader. Strong, guiding, and arguably a good listener. Winner of the 2014 Henry Van de Velde design award, Rektor is an orientable downlighter that showcases the distinguished effects of right angles and accented light direction.





Ceiling, Wall

H 360° V -90°/+90°

White, Structure

Bronze, Brushed Anodised

Surface

2261.0

884

68

20

0,1



## TM30 & CRI diagram





## Light distribution & beam diagram



Diagrams