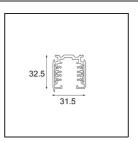

## Track surface profile 1m dali black

| Specifications                     |                |
|------------------------------------|----------------|
| Material                           | 14212202       |
| Lamp Included                      | No             |
| Number of Light<br>Sources         | 0              |
| Input Voltage                      | 230V           |
| Electrical Class                   | l              |
| IP Rating                          | 20             |
| Glow wire rating (°C)              | 960            |
| Dimming Protocol                   | DALI           |
| Indoor/Outdoor                     | Indoor         |
| Application                        | Ceiling, Wall  |
| Mounting                           | Surface        |
| Adjustability                      | Not Applicable |
| Primary Colour &<br>Primary Finish | Black,         |
| Gross weight (g)                   | 1475.0         |