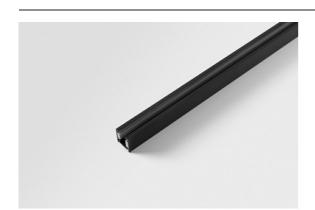

## Track surface profile 1m dali black

| Specifications                     |                |
|------------------------------------|----------------|
| Material                           | 14212202       |
| Lamp Included                      | No             |
| Number of Light<br>Sources         | 0              |
| Input Voltage                      | 230V           |
| Electrical Class                   | l              |
| IP Rating                          | 20             |
| Glow wire rating (°C)              | 960            |
| Dimming Protocol                   | DALI           |
| Indoor/Outdoor                     | Indoor         |
| Application                        | Ceiling, Wall  |
| Mounting                           | Surface        |
| Adjustability                      | Not Applicable |
| Primary Colour &<br>Primary Finish | Black,         |
| Gross weight (g)                   | 1475.0         |