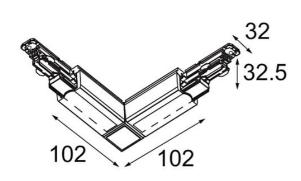

|          | _ |
|----------|---|
| Date     | _ |
| Customer | _ |
| Project  | _ |
| уре      |   |

| 32<br>32.5<br>102<br>102 | 0 | Friends of |
|--------------------------|---|------------|
|--------------------------|---|------------|

## FFD\_Track 230V Dali Connection 90° Electrical/Mechanical Outside Black