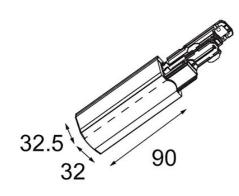

## FFD\_Track 230V Dali Power Feed Left White

| 32.5 <sup>1</sup><br>32 <sup>90</sup> | 0 |
|---------------------------------------|---|
|---------------------------------------|---|

| Specifications                     |                |
|------------------------------------|----------------|
| Material                           | 14210601       |
| Lamp Included                      | No             |
| Number of Light<br>Sources         | 0              |
| Input Voltage                      | 230V           |
| Electrical Class                   | 1              |
| IP Rating                          | 20             |
| Glow wire rating (°C)              | 960            |
| Indoor/Outdoor                     | Indoor         |
| Adjustability                      | Not Applicable |
| Primary Colour &<br>Primary Finish | White,         |
| Gross weight (g)                   | 83.0           |
|                                    |                |