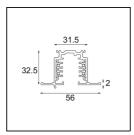

| ate      |  |
|----------|--|
| customer |  |
| roject   |  |
| уре      |  |
|          |  |

FFD\_Track 230V Dali Profile Recessed 2000 Black

| specifications  |  |  |  |
|-----------------|--|--|--|
| Vlaterial       |  |  |  |
| anan Industrial |  |  |  |

| Material                        | 14210302       |
|---------------------------------|----------------|
| Lamp Included                   | No             |
| Number of Light<br>Sources      | 0              |
| Input Voltage                   | 230V           |
| Electrical Class                | I              |
| IP Rating                       | 20             |
| Glow wire rating (°C)           | 960            |
| Indoor/Outdoor                  | Indoor         |
| Application                     | Ceiling, Wall  |
| Mounting                        | Recessed       |
| Adjustability                   | Not Applicable |
| Primary Colour & Primary Finish | Black,         |
| Gross weight (g)                | 2966.0         |