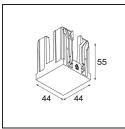

## Installation Accessories

12292330 Plaster Kit 345x287 - 41x133 1x

**10400330** Installation Housing 257x327x147

Choose a required accessory