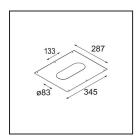

## Installation Accessories

12292330 Plaster Kit 345x287 - 41x133 1x

**10400330** Installation Housing 257x327x147

Choose a required accessory