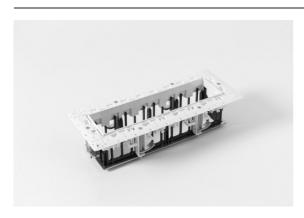

# Specifications

| Material                        | 14180309                                                                                                                                                                                                                 |
|---------------------------------|--------------------------------------------------------------------------------------------------------------------------------------------------------------------------------------------------------------------------|
| Lamp Included                   | No                                                                                                                                                                                                                       |
| Number of Light<br>Sources      | 4                                                                                                                                                                                                                        |
| IP Rating                       | 55                                                                                                                                                                                                                       |
| Glow wire rating (°C)           | 960                                                                                                                                                                                                                      |
| Indoor/Outdoor                  | Indoor                                                                                                                                                                                                                   |
| Application                     | Ceiling, Wall                                                                                                                                                                                                            |
| Mounting                        | Recessed                                                                                                                                                                                                                 |
| Adjustability                   | Not Applicable                                                                                                                                                                                                           |
| Primary Colour & Primary Finish | White, Matt                                                                                                                                                                                                              |
| Gross weight (g)                | 246.0                                                                                                                                                                                                                    |
| Remark                          | <ul> <li>Qbini spotlight not included</li> <li>This is not a complete product. Qbini Frame and Qbini spotlights required.</li> <li>This is not a complete product. Qbini Frame and Qbini spotlights required.</li> </ul> |