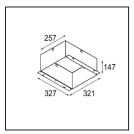

## Installation Accessories

12292330 Plaster Kit 345x287 - 41x133 1x

**10400330** Installation Housing 257x327x147

Choose a required accessory