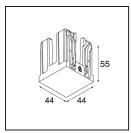

| Specifications                  |                                                                                                                                                                                                                          |
|---------------------------------|--------------------------------------------------------------------------------------------------------------------------------------------------------------------------------------------------------------------------|
| Material                        | 14180332                                                                                                                                                                                                                 |
| Lamp Included                   | No                                                                                                                                                                                                                       |
| Number of Light<br>Sources      | 4                                                                                                                                                                                                                        |
| IP Rating                       | 55                                                                                                                                                                                                                       |
| Glow wire rating (°C)           | 960                                                                                                                                                                                                                      |
| Indoor/Outdoor                  | Indoor                                                                                                                                                                                                                   |
| Application                     | Ceiling, Wall                                                                                                                                                                                                            |
| Mounting                        | Recessed                                                                                                                                                                                                                 |
| Adjustability                   | Not Applicable                                                                                                                                                                                                           |
| Primary Colour & Primary Finish | Black, Matt                                                                                                                                                                                                              |
| Gross weight (g)                | 246.0                                                                                                                                                                                                                    |
| Remark                          | <ul> <li>Qbini spotlight not included</li> <li>This is not a complete product. Qbini Frame and Qbini spotlights required.</li> <li>This is not a complete product. Qbini Frame and Qbini spotlights required.</li> </ul> |