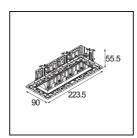

| Pate     |  |
|----------|--|
| Customer |  |
| Project  |  |
| ype      |  |

Qbini Frame Recessed Trimless 4x Black Matt

A portmanteau of cubic and mini, Qbini is a modular and miniature LED solution for extremely playful applications. Qbini Frame comes in square and rectangular frames that are waiting for you to choose from a host of design options and light effects. From tiny accent lights to general lighting modules.