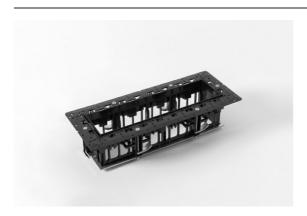

| Pate     |  |
|----------|--|
| Customer |  |
| Project  |  |
| ype      |  |

Qbini Frame Recessed Trimless 4x Black Matt

A portmanteau of cubic and mini, Qbini is a modular and miniature LED solution for extremely playful applications. Qbini Frame comes in square and rectangular frames that are waiting for you to choose from a host of design options and light effects. From tiny accent lights to general lighting modules.