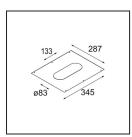

## Installation Accessories

12292330 Plaster Kit 345x287 - 41x133 1x

**10400330** Installation Housing 257x327x147

Choose a required accessory