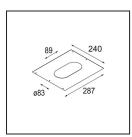

## Installation Accessories

12292230 Plaster Kit 240x287 - 41x89 1x

**10400230** Installation Housing 257x222x147

Choose a required accessory