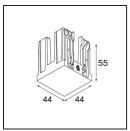

| Specifications                  |                                                                                                                                                                                                                          |
|---------------------------------|--------------------------------------------------------------------------------------------------------------------------------------------------------------------------------------------------------------------------|
| Material                        | 14180209                                                                                                                                                                                                                 |
| Lamp Included                   | No                                                                                                                                                                                                                       |
| Number of Light<br>Sources      | 3                                                                                                                                                                                                                        |
| IP Rating                       | 55                                                                                                                                                                                                                       |
| Glow wire rating (°C)           | 960                                                                                                                                                                                                                      |
| Indoor/Outdoor                  | Indoor                                                                                                                                                                                                                   |
| Application                     | Ceiling, Wall                                                                                                                                                                                                            |
| Mounting                        | Recessed                                                                                                                                                                                                                 |
| Adjustability                   | Not Applicable                                                                                                                                                                                                           |
| Primary Colour & Primary Finish | White, Matt                                                                                                                                                                                                              |
| Gross weight (g)                | 189.0                                                                                                                                                                                                                    |
| Remark                          | <ul> <li>Qbini spotlight not included</li> <li>This is not a complete product. Qbini Frame and Qbini spotlights required.</li> <li>This is not a complete product. Qbini Frame and Qbini spotlights required.</li> </ul> |