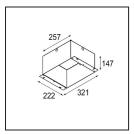

## Installation Accessories

12292230 Plaster Kit 240x287 - 41x89 1x

**10400230** Installation Housing 257x222x147

Choose a required accessory