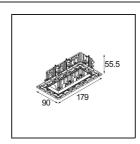

| Date     |  |
|----------|--|
| Customer |  |
| Project  |  |
| Гуре     |  |

Qbini Frame Recessed Trimless 3x White Matt

A portmanteau of cubic and mini, Qbini is a modular and miniature LED solution for extremely playful applications. Qbini Frame comes in square and rectangular frames that are waiting for you to choose from a host of design options and light effects. From tiny accent lights to general lighting modules.