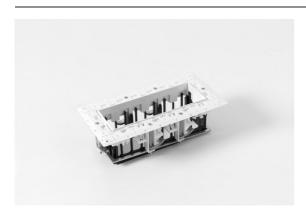

| Date     |  |
|----------|--|
| Customer |  |
| Project  |  |
| Гуре     |  |

Qbini Frame Recessed Trimless 3x White Matt

A portmanteau of cubic and mini, Qbini is a modular and miniature LED solution for extremely playful applications. Qbini Frame comes in square and rectangular frames that are waiting for you to choose from a host of design options and light effects. From tiny accent lights to general lighting modules.