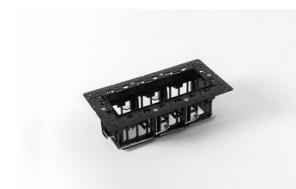

# Qbini Frame Recessed Trimless 3x Black Matt

A portmanteau of cubic and mini, Qbini is a modular and miniature LED solution for extremely playful applications. Qbini Frame comes in square and rectangular frames that are waiting for you to choose from a host of design options and light effects. From tiny accent lights to general lighting modules.

# Specifications

| Material                           | 14180232                                                                                                                                                                                                                 |
|------------------------------------|--------------------------------------------------------------------------------------------------------------------------------------------------------------------------------------------------------------------------|
| Lamp Included                      | No                                                                                                                                                                                                                       |
| Number of Light<br>Sources         | 3                                                                                                                                                                                                                        |
| IP Rating                          | 55                                                                                                                                                                                                                       |
| Glow wire rating (°C)              | 960                                                                                                                                                                                                                      |
| Indoor/Outdoor                     | Indoor                                                                                                                                                                                                                   |
| Application                        | Ceiling, Wall                                                                                                                                                                                                            |
| Mounting                           | Recessed                                                                                                                                                                                                                 |
| Adjustability                      | Not Applicable                                                                                                                                                                                                           |
| Primary Colour &<br>Primary Finish | Black, Matt                                                                                                                                                                                                              |
| Gross weight (g)                   | 189.0                                                                                                                                                                                                                    |
| Remark                             | <ul> <li>Qbini spotlight not included</li> <li>This is not a complete product. Qbini Frame and Qbini spotlights required.</li> <li>This is not a complete product. Qbini Frame and Qbini spotlights required.</li> </ul> |