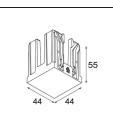

# Specifications

| Material                           | 14180232                                                                                                                                                                                                                 |
|------------------------------------|--------------------------------------------------------------------------------------------------------------------------------------------------------------------------------------------------------------------------|
| Lamp Included                      | No                                                                                                                                                                                                                       |
| Number of Light<br>Sources         | 3                                                                                                                                                                                                                        |
| IP Rating                          | 55                                                                                                                                                                                                                       |
| Glow wire rating (°C)              | 960                                                                                                                                                                                                                      |
| Indoor/Outdoor                     | Indoor                                                                                                                                                                                                                   |
| Application                        | Ceiling, Wall                                                                                                                                                                                                            |
| Mounting                           | Recessed                                                                                                                                                                                                                 |
| Adjustability                      | Not Applicable                                                                                                                                                                                                           |
| Primary Colour &<br>Primary Finish | Black, Matt                                                                                                                                                                                                              |
| Gross weight (g)                   | 189.0                                                                                                                                                                                                                    |
| Remark                             | <ul> <li>Qbini spotlight not included</li> <li>This is not a complete product. Qbini Frame and Qbini spotlights required.</li> <li>This is not a complete product. Qbini Frame and Qbini spotlights required.</li> </ul> |