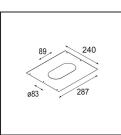

### Installation Accessories

12292230 Plaster Kit 240x287 - 41x89 1x

10400230 Installation Housing 257x222x147

Choose a required accessory