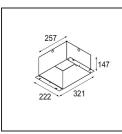

### Installation Accessories

12292230 Plaster Kit 240x287 - 41x89 1x

10400230 Installation Housing 257x222x147

Choose a required accessory