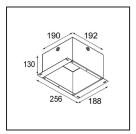

## Installation Accessories

**12292130** Plaster Kit 190x190 - 41x45 1x

**10889830** Installation Housing 192x190x130

Choose a required accessory