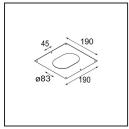

## Installation Accessories

**12292130** Plaster Kit 190x190 - 41x45 1x

**10889830** Installation Housing 192x190x130

Choose a required accessory