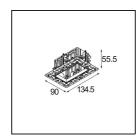

| Specifications                  |                                                                                                                                                                                                                          |
|---------------------------------|--------------------------------------------------------------------------------------------------------------------------------------------------------------------------------------------------------------------------|
| Material                        | 14180109                                                                                                                                                                                                                 |
| Lamp Included                   | No                                                                                                                                                                                                                       |
| Number of Light<br>Sources      | 2                                                                                                                                                                                                                        |
| IP Rating                       | 55                                                                                                                                                                                                                       |
| Glow wire rating (°C)           | 960                                                                                                                                                                                                                      |
| Indoor/Outdoor                  | Indoor                                                                                                                                                                                                                   |
| Application                     | Ceiling, Wall                                                                                                                                                                                                            |
| Mounting                        | Recessed                                                                                                                                                                                                                 |
| Adjustability                   | Not Applicable                                                                                                                                                                                                           |
| Primary Colour & Primary Finish | White, Matt                                                                                                                                                                                                              |
| Gross weight (g)                | 169.0                                                                                                                                                                                                                    |
| Remark                          | <ul> <li>Qbini spotlight not included</li> <li>This is not a complete product. Qbini Frame and Qbini spotlights required.</li> <li>This is not a complete product. Qbini Frame and Qbini spotlights required.</li> </ul> |