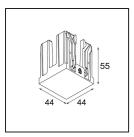

| Specifications                  |                                                                                                                                                                                                                          |
|---------------------------------|--------------------------------------------------------------------------------------------------------------------------------------------------------------------------------------------------------------------------|
| Material                        | 14180109                                                                                                                                                                                                                 |
| Lamp Included                   | No                                                                                                                                                                                                                       |
| Number of Light<br>Sources      | 2                                                                                                                                                                                                                        |
| IP Rating                       | 55                                                                                                                                                                                                                       |
| Glow wire rating (°C)           | 960                                                                                                                                                                                                                      |
| Indoor/Outdoor                  | Indoor                                                                                                                                                                                                                   |
| Application                     | Ceiling, Wall                                                                                                                                                                                                            |
| Mounting                        | Recessed                                                                                                                                                                                                                 |
| Adjustability                   | Not Applicable                                                                                                                                                                                                           |
| Primary Colour & Primary Finish | White, Matt                                                                                                                                                                                                              |
| Gross weight (g)                | 169.0                                                                                                                                                                                                                    |
| Remark                          | <ul> <li>Qbini spotlight not included</li> <li>This is not a complete product. Qbini Frame and Qbini spotlights required.</li> <li>This is not a complete product. Qbini Frame and Qbini spotlights required.</li> </ul> |