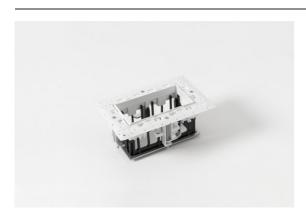

## Qbini Frame Recessed Trimless 2x White Matt

A portmanteau of cubic and mini, Qbini is a modular and miniature LED solution for extremely playful applications. Qbini Frame comes in square and rectangular frames that are waiting for you to choose from a host of design options and light effects. From tiny accent lights to general lighting modules.

| Specifications                  |                                                                                                                                                                                                                          |
|---------------------------------|--------------------------------------------------------------------------------------------------------------------------------------------------------------------------------------------------------------------------|
| Material                        | 14180109                                                                                                                                                                                                                 |
| Lamp Included                   | No                                                                                                                                                                                                                       |
| Number of Light<br>Sources      | 2                                                                                                                                                                                                                        |
| IP Rating                       | 55                                                                                                                                                                                                                       |
| Glow wire rating (°C)           | 960                                                                                                                                                                                                                      |
| Indoor/Outdoor                  | Indoor                                                                                                                                                                                                                   |
| Application                     | Ceiling, Wall                                                                                                                                                                                                            |
| Mounting                        | Recessed                                                                                                                                                                                                                 |
| Adjustability                   | Not Applicable                                                                                                                                                                                                           |
| Primary Colour & Primary Finish | White, Matt                                                                                                                                                                                                              |
| Gross weight (g)                | 169.0                                                                                                                                                                                                                    |
| Remark                          | <ul> <li>Qbini spotlight not included</li> <li>This is not a complete product. Qbini Frame and Qbini spotlights required.</li> <li>This is not a complete product. Qbini Frame and Qbini spotlights required.</li> </ul> |