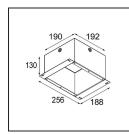

### Installation Accessories

12292130 Plaster Kit 190x190 - 41x45 1x

10889830 Installation Housing 192x190x130

Choose a required accessory