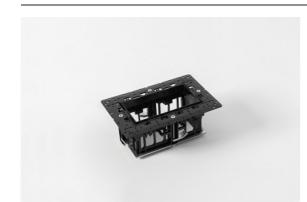

# Qbini Frame Recessed Trimless 2x Black Matt

A portmanteau of cubic and mini, Qbini is a modular and miniature LED solution for extremely playful applications. Qbini Frame comes in square and rectangular frames that are waiting for you to choose from a host of design options and light effects. From tiny accent lights to general lighting modules.

#### Specifications

| Material                           | 14180132                                                                                                                                                                                                                 |
|------------------------------------|--------------------------------------------------------------------------------------------------------------------------------------------------------------------------------------------------------------------------|
| Lamp Included                      | No                                                                                                                                                                                                                       |
| Number of Light<br>Sources         | 2                                                                                                                                                                                                                        |
| IP Rating                          | 55                                                                                                                                                                                                                       |
| Glow wire rating (°C)              | 960                                                                                                                                                                                                                      |
| Indoor/Outdoor                     | Indoor                                                                                                                                                                                                                   |
| Application                        | Ceiling, Wall                                                                                                                                                                                                            |
| Mounting                           | Recessed                                                                                                                                                                                                                 |
| Adjustability                      | Not Applicable                                                                                                                                                                                                           |
| Primary Colour &<br>Primary Finish | Black, Matt                                                                                                                                                                                                              |
| Gross weight (g)                   | 169.0                                                                                                                                                                                                                    |
| Remark                             | <ul> <li>Qbini spotlight not included</li> <li>This is not a complete product. Qbini Frame and Qbini spotlights required.</li> <li>This is not a complete product. Qbini Frame and Qbini spotlights required.</li> </ul> |