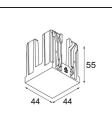

#### Specifications

| Material                           | 14180132                                                                                                                                                                                                                 |
|------------------------------------|--------------------------------------------------------------------------------------------------------------------------------------------------------------------------------------------------------------------------|
| Lamp Included                      | No                                                                                                                                                                                                                       |
| Number of Light<br>Sources         | 2                                                                                                                                                                                                                        |
| IP Rating                          | 55                                                                                                                                                                                                                       |
| Glow wire rating (°C)              | 960                                                                                                                                                                                                                      |
| Indoor/Outdoor                     | Indoor                                                                                                                                                                                                                   |
| Application                        | Ceiling, Wall                                                                                                                                                                                                            |
| Mounting                           | Recessed                                                                                                                                                                                                                 |
| Adjustability                      | Not Applicable                                                                                                                                                                                                           |
| Primary Colour &<br>Primary Finish | Black, Matt                                                                                                                                                                                                              |
| Gross weight (g)                   | 169.0                                                                                                                                                                                                                    |
| Remark                             | <ul> <li>Qbini spotlight not included</li> <li>This is not a complete product. Qbini Frame and Qbini spotlights required.</li> <li>This is not a complete product. Qbini Frame and Qbini spotlights required.</li> </ul> |