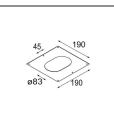

### Installation Accessories

12292130 Plaster Kit 190x190 - 41x45 1x

10889830 Installation Housing 192x190x130

Choose a required accessory