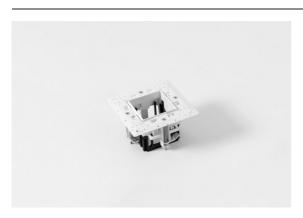

## Qbini Frame Recessed Trimless 1x White Matt

A portmanteau of cubic and mini, Qbini is a modular and miniature LED solution for extremely playful applications. Qbini Frame comes in square and rectangular frames that are waiting for you to choose from a host of design options and light effects. From tiny accent lights to general lighting modules.