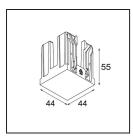

## Installation Accessories

12292030 Plaster Kit 190x190 - 83 1x

**10889830** Installation Housing 192x190x130

Choose a required accessory