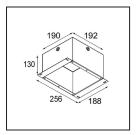

## Installation Accessories

12292030 Plaster Kit 190x190 - 83 1x

**10889830** Installation Housing 192x190x130

Choose a required accessory