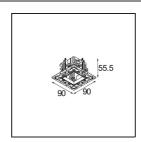

## Qbini Frame Recessed Trimless 1x White Matt

A portmanteau of cubic and mini, Qbini is a modular and miniature LED solution for extremely playful applications. Qbini Frame comes in square and rectangular frames that are waiting for you to choose from a host of design options and light effects. From tiny accent lights to general lighting modules.

| Specifications                  |                                                                                                                                                                                                                          |
|---------------------------------|--------------------------------------------------------------------------------------------------------------------------------------------------------------------------------------------------------------------------|
| Material                        | 14180009                                                                                                                                                                                                                 |
| Lamp Included                   | No                                                                                                                                                                                                                       |
| Number of Light<br>Sources      | 1                                                                                                                                                                                                                        |
| IP Rating                       | 55                                                                                                                                                                                                                       |
| Glow wire rating (°C)           | 960                                                                                                                                                                                                                      |
| Indoor/Outdoor                  | Indoor                                                                                                                                                                                                                   |
| Application                     | Ceiling, Wall                                                                                                                                                                                                            |
| Mounting                        | Recessed                                                                                                                                                                                                                 |
| Adjustability                   | Not Applicable                                                                                                                                                                                                           |
| Primary Colour & Primary Finish | White, Matt                                                                                                                                                                                                              |
| Gross weight (g)                | 134.0                                                                                                                                                                                                                    |
| Remark                          | <ul> <li>Qbini spotlight not included</li> <li>This is not a complete product. Qbini Frame and Qbini spotlights required.</li> <li>This is not a complete product. Qbini Frame and Qbini spotlights required.</li> </ul> |