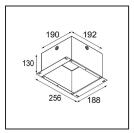

## Installation Accessories

12292030 Plaster Kit 190x190 - 83 1x

**10889830** Installation Housing 192x190x130

Choose a required accessory