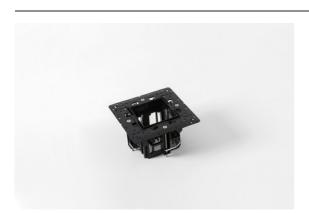

| Pate     |  |
|----------|--|
| Customer |  |
| Project  |  |
| ype      |  |

Qbini Frame Recessed Trimless 1x Black Matt

A portmanteau of cubic and mini, Qbini is a modular and miniature LED solution for extremely playful applications. Qbini Frame comes in square and rectangular frames that are waiting for you to choose from a host of design options and light effects. From tiny accent lights to general lighting modules.