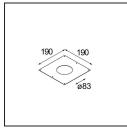

## Installation Accessories

12292030 Plaster Kit 190x190 - 83 1x

**10889830** Installation Housing 192x190x130

Choose a required accessory