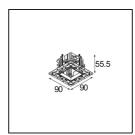

| Pate     |  |
|----------|--|
| Customer |  |
| Project  |  |
| ype      |  |

Qbini Frame Recessed Trimless 1x Black Matt

A portmanteau of cubic and mini, Qbini is a modular and miniature LED solution for extremely playful applications. Qbini Frame comes in square and rectangular frames that are waiting for you to choose from a host of design options and light effects. From tiny accent lights to general lighting modules.

| Specifications                  |                                                                                                                                                                                                                          |
|---------------------------------|--------------------------------------------------------------------------------------------------------------------------------------------------------------------------------------------------------------------------|
| Material                        | 14180032                                                                                                                                                                                                                 |
| Lamp Included                   | No                                                                                                                                                                                                                       |
| Number of Light<br>Sources      | 1                                                                                                                                                                                                                        |
| IP Rating                       | 55                                                                                                                                                                                                                       |
| Glow wire rating (°C)           | 960                                                                                                                                                                                                                      |
| Indoor/Outdoor                  | Indoor                                                                                                                                                                                                                   |
| Application                     | Ceiling, Wall                                                                                                                                                                                                            |
| Mounting                        | Recessed                                                                                                                                                                                                                 |
| Adjustability                   | Not Applicable                                                                                                                                                                                                           |
| Primary Colour & Primary Finish | Black, Matt                                                                                                                                                                                                              |
| Gross weight (g)                | 134.0                                                                                                                                                                                                                    |
| Remark                          | <ul> <li>Qbini spotlight not included</li> <li>This is not a complete product. Qbini Frame and Qbini spotlights required.</li> <li>This is not a complete product. Qbini Frame and Qbini spotlights required.</li> </ul> |