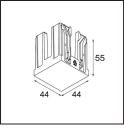

## Installation Accessories

12292030 Plaster Kit 190x190 - 83 1x

**10889830** Installation Housing 192x190x130

Choose a required accessory