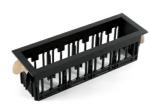

| Specifications | S |
|----------------|---|
| NA C 1 I       |   |

| Post                            |                                                                                                                                                                                                                          |
|---------------------------------|--------------------------------------------------------------------------------------------------------------------------------------------------------------------------------------------------------------------------|
| Material                        | 14174032                                                                                                                                                                                                                 |
| Lamp Included                   | No                                                                                                                                                                                                                       |
| Number of Light<br>Sources      | 4                                                                                                                                                                                                                        |
| IP Rating                       | 55                                                                                                                                                                                                                       |
| Glow wire rating (°C)           | 960                                                                                                                                                                                                                      |
| Indoor/Outdoor                  | Indoor                                                                                                                                                                                                                   |
| Application                     | Ceiling, Wall                                                                                                                                                                                                            |
| Mounting                        | Recessed                                                                                                                                                                                                                 |
| Adjustability                   | Not Applicable                                                                                                                                                                                                           |
| Primary Colour & Primary Finish | Black, Structure                                                                                                                                                                                                         |
| Gross weight (g)                | 205.0                                                                                                                                                                                                                    |
| Remark                          | <ul> <li>Qbini spotlight not included</li> <li>This is not a complete product. Qbini Frame and Qbini spotlights required.</li> <li>This is not a complete product. Qbini Frame and Qbini spotlights required.</li> </ul> |