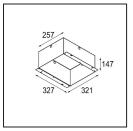

## Installation Accessories

**12291930** Plaster Kit 345x287 - 190x56 1x

**10400330** Installation Housing 257x327x147

Choose a required accessory