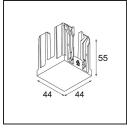

*Qbini Frame Recessed 4x Black Structure* 

A portmanteau of cubic and mini, Qbini is a modular and miniature LED solution for extremely playful applications. Qbini Frame comes in square and rectangular frames that are waiting for you to choose from a host of design options and light effects. From tiny accent lights to general lighting modules.

| Specifications | S |
|----------------|---|
| NA C 1 I       |   |

| Post                            |                                                                                                                                                                                                                          |
|---------------------------------|--------------------------------------------------------------------------------------------------------------------------------------------------------------------------------------------------------------------------|
| Material                        | 14174032                                                                                                                                                                                                                 |
| Lamp Included                   | No                                                                                                                                                                                                                       |
| Number of Light<br>Sources      | 4                                                                                                                                                                                                                        |
| IP Rating                       | 55                                                                                                                                                                                                                       |
| Glow wire rating (°C)           | 960                                                                                                                                                                                                                      |
| Indoor/Outdoor                  | Indoor                                                                                                                                                                                                                   |
| Application                     | Ceiling, Wall                                                                                                                                                                                                            |
| Mounting                        | Recessed                                                                                                                                                                                                                 |
| Adjustability                   | Not Applicable                                                                                                                                                                                                           |
| Primary Colour & Primary Finish | Black, Structure                                                                                                                                                                                                         |
| Gross weight (g)                | 205.0                                                                                                                                                                                                                    |
| Remark                          | <ul> <li>Qbini spotlight not included</li> <li>This is not a complete product. Qbini Frame and Qbini spotlights required.</li> <li>This is not a complete product. Qbini Frame and Qbini spotlights required.</li> </ul> |