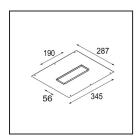

## Installation Accessories

**12291930** Plaster Kit 345x287 - 190x56 1x

**10400330** Installation Housing 257x327x147

Choose a required accessory