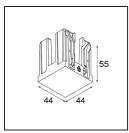

|              |             | hu- |
|--------------|-------------|-----|
| ecifications | <del></del> |     |

| Material                        | 14174009                                                                                                                                                                                                                 |
|---------------------------------|--------------------------------------------------------------------------------------------------------------------------------------------------------------------------------------------------------------------------|
| Lamp Included                   | No                                                                                                                                                                                                                       |
| Number of Light<br>Sources      | 4                                                                                                                                                                                                                        |
| IP Rating                       | 55                                                                                                                                                                                                                       |
| Glow wire rating (°C)           | 960                                                                                                                                                                                                                      |
| Indoor/Outdoor                  | Indoor                                                                                                                                                                                                                   |
| Application                     | Ceiling, Wall                                                                                                                                                                                                            |
| Mounting                        | Recessed                                                                                                                                                                                                                 |
| Adjustability                   | Not Applicable                                                                                                                                                                                                           |
| Primary Colour & Primary Finish | White, Structure                                                                                                                                                                                                         |
| Gross weight (g)                | 205.0                                                                                                                                                                                                                    |
| Remark                          | <ul> <li>Qbini spotlight not included</li> <li>This is not a complete product. Qbini Frame and Qbini spotlights required.</li> <li>This is not a complete product. Qbini Frame and Qbini spotlights required.</li> </ul> |