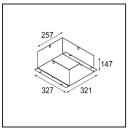

## Installation Accessories

12291930 Plaster Kit 345x287 - 190x56 1x

**10400330** Installation Housing 257x327x147

Choose a required accessory