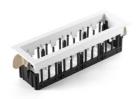

| Date     |  |
|----------|--|
| Customer |  |
| Project  |  |
| Туре     |  |

*Qbini Frame Recessed 4x White Structure* 

A portmanteau of cubic and mini, Qbini is a modular and miniature LED solution for extremely playful applications. Qbini Frame comes in square and rectangular frames that are waiting for you to choose from a host of design options and light effects. From tiny accent lights to general lighting modules.

|              |             | hu- |
|--------------|-------------|-----|
| ecifications | <del></del> |     |

| Material                        | 14174009                                                                                                                                                                                                                 |
|---------------------------------|--------------------------------------------------------------------------------------------------------------------------------------------------------------------------------------------------------------------------|
| Lamp Included                   | No                                                                                                                                                                                                                       |
| Number of Light<br>Sources      | 4                                                                                                                                                                                                                        |
| IP Rating                       | 55                                                                                                                                                                                                                       |
| Glow wire rating (°C)           | 960                                                                                                                                                                                                                      |
| Indoor/Outdoor                  | Indoor                                                                                                                                                                                                                   |
| Application                     | Ceiling, Wall                                                                                                                                                                                                            |
| Mounting                        | Recessed                                                                                                                                                                                                                 |
| Adjustability                   | Not Applicable                                                                                                                                                                                                           |
| Primary Colour & Primary Finish | White, Structure                                                                                                                                                                                                         |
| Gross weight (g)                | 205.0                                                                                                                                                                                                                    |
| Remark                          | <ul> <li>Qbini spotlight not included</li> <li>This is not a complete product. Qbini Frame and Qbini spotlights required.</li> <li>This is not a complete product. Qbini Frame and Qbini spotlights required.</li> </ul> |