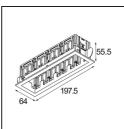

| Date     |  |
|----------|--|
| Customer |  |
| Project  |  |
| Туре     |  |

*Qbini Frame Recessed 4x White Structure* 

A portmanteau of cubic and mini, Qbini is a modular and miniature LED solution for extremely playful applications. Qbini Frame comes in square and rectangular frames that are waiting for you to choose from a host of design options and light effects. From tiny accent lights to general lighting modules.

|              |             | hu- |
|--------------|-------------|-----|
| ecifications | <del></del> |     |

| Material                        | 14174009                                                                                                                                                                                                                 |
|---------------------------------|--------------------------------------------------------------------------------------------------------------------------------------------------------------------------------------------------------------------------|
| Lamp Included                   | No                                                                                                                                                                                                                       |
| Number of Light<br>Sources      | 4                                                                                                                                                                                                                        |
| IP Rating                       | 55                                                                                                                                                                                                                       |
| Glow wire rating (°C)           | 960                                                                                                                                                                                                                      |
| Indoor/Outdoor                  | Indoor                                                                                                                                                                                                                   |
| Application                     | Ceiling, Wall                                                                                                                                                                                                            |
| Mounting                        | Recessed                                                                                                                                                                                                                 |
| Adjustability                   | Not Applicable                                                                                                                                                                                                           |
| Primary Colour & Primary Finish | White, Structure                                                                                                                                                                                                         |
| Gross weight (g)                | 205.0                                                                                                                                                                                                                    |
| Remark                          | <ul> <li>Qbini spotlight not included</li> <li>This is not a complete product. Qbini Frame and Qbini spotlights required.</li> <li>This is not a complete product. Qbini Frame and Qbini spotlights required.</li> </ul> |