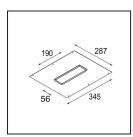

## Installation Accessories

12291930 Plaster Kit 345x287 - 190x56 1x

**10400330** Installation Housing 257x327x147

Choose a required accessory