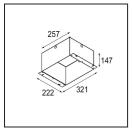

## Installation Accessories

12291830 Plaster Kit 240x287 - 145x56 1x

**10400230** Installation Housing 257x222x147

Choose a required accessory