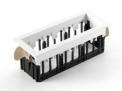

| Pate     |
|----------|
| Customer |
| Project  |
| уре      |

*Qbini Frame Recessed 3x White Structure* 

A portmanteau of cubic and mini, Qbini is a modular and miniature LED solution for extremely playful applications. Qbini Frame comes in square and rectangular frames that are waiting for you to choose from a host of design options and light effects. From tiny accent lights to general lighting modules.

| Specifications                  |                                                                                                                                                                                                                          |
|---------------------------------|--------------------------------------------------------------------------------------------------------------------------------------------------------------------------------------------------------------------------|
| Material                        | 14173009                                                                                                                                                                                                                 |
| Lamp Included                   | No                                                                                                                                                                                                                       |
| Number of Light<br>Sources      | 3                                                                                                                                                                                                                        |
| IP Rating                       | 55                                                                                                                                                                                                                       |
| Glow wire rating (°C)           | 960                                                                                                                                                                                                                      |
| Indoor/Outdoor                  | Indoor                                                                                                                                                                                                                   |
| Application                     | Ceiling, Wall                                                                                                                                                                                                            |
| Mounting                        | Recessed                                                                                                                                                                                                                 |
| Adjustability                   | Not Applicable                                                                                                                                                                                                           |
| Primary Colour & Primary Finish | White, Structure                                                                                                                                                                                                         |
| Gross weight (g)                | 175.0                                                                                                                                                                                                                    |
| Remark                          | <ul> <li>Qbini spotlight not included</li> <li>This is not a complete product. Qbini Frame and Qbini spotlights required.</li> <li>This is not a complete product. Qbini Frame and Qbini spotlights required.</li> </ul> |