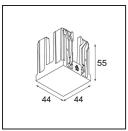

| Specifications                  |                                                                                                                                                                                                                          |
|---------------------------------|--------------------------------------------------------------------------------------------------------------------------------------------------------------------------------------------------------------------------|
| Material                        | 14173009                                                                                                                                                                                                                 |
| Lamp Included                   | No                                                                                                                                                                                                                       |
| Number of Light<br>Sources      | 3                                                                                                                                                                                                                        |
| IP Rating                       | 55                                                                                                                                                                                                                       |
| Glow wire rating (°C)           | 960                                                                                                                                                                                                                      |
| Indoor/Outdoor                  | Indoor                                                                                                                                                                                                                   |
| Application                     | Ceiling, Wall                                                                                                                                                                                                            |
| Mounting                        | Recessed                                                                                                                                                                                                                 |
| Adjustability                   | Not Applicable                                                                                                                                                                                                           |
| Primary Colour & Primary Finish | White, Structure                                                                                                                                                                                                         |
| Gross weight (g)                | 175.0                                                                                                                                                                                                                    |
| Remark                          | <ul> <li>Qbini spotlight not included</li> <li>This is not a complete product. Qbini Frame and Qbini spotlights required.</li> <li>This is not a complete product. Qbini Frame and Qbini spotlights required.</li> </ul> |