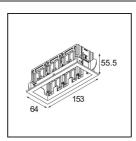

| Pate     |
|----------|
| Customer |
| Project  |
| уре      |

*Qbini Frame Recessed 3x White Structure* 

A portmanteau of cubic and mini, Qbini is a modular and miniature LED solution for extremely playful applications. Qbini Frame comes in square and rectangular frames that are waiting for you to choose from a host of design options and light effects. From tiny accent lights to general lighting modules.

| Specifications                  |                                                                                                                                                                                                                          |
|---------------------------------|--------------------------------------------------------------------------------------------------------------------------------------------------------------------------------------------------------------------------|
| Material                        | 14173009                                                                                                                                                                                                                 |
| Lamp Included                   | No                                                                                                                                                                                                                       |
| Number of Light<br>Sources      | 3                                                                                                                                                                                                                        |
| IP Rating                       | 55                                                                                                                                                                                                                       |
| Glow wire rating (°C)           | 960                                                                                                                                                                                                                      |
| Indoor/Outdoor                  | Indoor                                                                                                                                                                                                                   |
| Application                     | Ceiling, Wall                                                                                                                                                                                                            |
| Mounting                        | Recessed                                                                                                                                                                                                                 |
| Adjustability                   | Not Applicable                                                                                                                                                                                                           |
| Primary Colour & Primary Finish | White, Structure                                                                                                                                                                                                         |
| Gross weight (g)                | 175.0                                                                                                                                                                                                                    |
| Remark                          | <ul> <li>Qbini spotlight not included</li> <li>This is not a complete product. Qbini Frame and Qbini spotlights required.</li> <li>This is not a complete product. Qbini Frame and Qbini spotlights required.</li> </ul> |