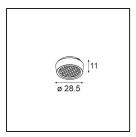

## Optical Accessories

14191032 Honeycomb 26 Black Matt

14192032 Snoot 26 Black Matt

14193032 Crossblade 26 Black Matt