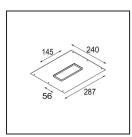

## Installation Accessories

12291830 Plaster Kit 240x287 - 145x56 1x

**10400230** Installation Housing 257x222x147

Choose a required accessory