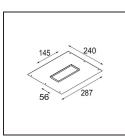

## Installation Accessories

12291830 Plaster Kit 240x287 - 145x56 1x

Qbini Frame Recessed 3x Black Structure

10400230 Installation Housing 257x222x147

Choose a required accessory