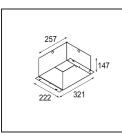

## Installation Accessories

12291830 Plaster Kit 240x287 - 145x56 1x

Qbini Frame Recessed 3x Black Structure

10400230 Installation Housing 257x222x147

Choose a required accessory