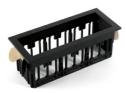

## Qbini Frame Recessed 3x Black Structure

A portmanteau of cubic and mini, Qbini is a modular and miniature LED solution for extremely playful applications. Qbini Frame comes in square and rectangular frames that are waiting for you to choose from a host of design options and light effects. From tiny accent lights to general lighting modules.

| Material                           | 14173032                                                                                                                                                                                                                 |
|------------------------------------|--------------------------------------------------------------------------------------------------------------------------------------------------------------------------------------------------------------------------|
| Lamp Included                      | No                                                                                                                                                                                                                       |
| Number of Light<br>Sources         | 3                                                                                                                                                                                                                        |
| IP Rating                          | 55                                                                                                                                                                                                                       |
| Glow wire rating (°C)              | 960                                                                                                                                                                                                                      |
| Indoor/Outdoor                     | Indoor                                                                                                                                                                                                                   |
| Application                        | Ceiling, Wall                                                                                                                                                                                                            |
| Mounting                           | Recessed                                                                                                                                                                                                                 |
| Adjustability                      | Not Applicable                                                                                                                                                                                                           |
| Primary Colour &<br>Primary Finish | Black, Structure                                                                                                                                                                                                         |
| Gross weight (g)                   | 175.0                                                                                                                                                                                                                    |
| Remark                             | <ul> <li>Qbini spotlight not included</li> <li>This is not a complete product. Qbini Frame and Qbini spotlights required.</li> <li>This is not a complete product. Qbini Frame and Qbini spotlights required.</li> </ul> |