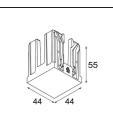

| Material                           | 14173032                                                                                                                                                                                                                 |
|------------------------------------|--------------------------------------------------------------------------------------------------------------------------------------------------------------------------------------------------------------------------|
| Lamp Included                      | No                                                                                                                                                                                                                       |
| Number of Light<br>Sources         | 3                                                                                                                                                                                                                        |
| IP Rating                          | 55                                                                                                                                                                                                                       |
| Glow wire rating (°C)              | 960                                                                                                                                                                                                                      |
| Indoor/Outdoor                     | Indoor                                                                                                                                                                                                                   |
| Application                        | Ceiling, Wall                                                                                                                                                                                                            |
| Mounting                           | Recessed                                                                                                                                                                                                                 |
| Adjustability                      | Not Applicable                                                                                                                                                                                                           |
| Primary Colour &<br>Primary Finish | Black, Structure                                                                                                                                                                                                         |
| Gross weight (g)                   | 175.0                                                                                                                                                                                                                    |
| Remark                             | <ul> <li>Qbini spotlight not included</li> <li>This is not a complete product. Qbini Frame and Qbini spotlights required.</li> <li>This is not a complete product. Qbini Frame and Qbini spotlights required.</li> </ul> |