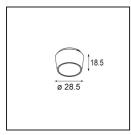

## Installation Accessories

**12291730** Plaster Kit 190x190 - 101x56 1x

**10889830** Installation Housing 192x190x130

Choose a required accessory