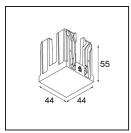

| Date     |  |
|----------|--|
| Customer |  |
| Project  |  |
| Гуре     |  |

Qbini Frame Recessed 2x Black Structure

A portmanteau of cubic and mini, Qbini is a modular and miniature LED solution for extremely playful applications. Qbini Frame comes in square and rectangular frames that are waiting for you to choose from a host of design options and light effects. From tiny accent lights to general lighting modules.

| Specifications                  |                                                                                                                                                                                                                          |
|---------------------------------|--------------------------------------------------------------------------------------------------------------------------------------------------------------------------------------------------------------------------|
| Material                        | 14172032                                                                                                                                                                                                                 |
| Lamp Included                   | No                                                                                                                                                                                                                       |
| Number of Light<br>Sources      | 2                                                                                                                                                                                                                        |
| IP Rating                       | 55                                                                                                                                                                                                                       |
| Glow wire rating (°C)           | 960                                                                                                                                                                                                                      |
| Indoor/Outdoor                  | Indoor                                                                                                                                                                                                                   |
| Application                     | Ceiling, Wall                                                                                                                                                                                                            |
| Mounting                        | Recessed                                                                                                                                                                                                                 |
| Adjustability                   | Not Applicable                                                                                                                                                                                                           |
| Primary Colour & Primary Finish | Black, Structure                                                                                                                                                                                                         |
| Gross weight (g)                | 140.0                                                                                                                                                                                                                    |
| Remark                          | <ul> <li>Qbini spotlight not included</li> <li>This is not a complete product. Qbini Frame and Qbini spotlights required.</li> <li>This is not a complete product. Qbini Frame and Qbini spotlights required.</li> </ul> |