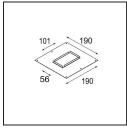

## Installation Accessories

**12291730** Plaster Kit 190x190 - 101x56 1x

**10889830** Installation Housing 192x190x130

Choose a required accessory