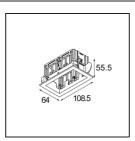

| Date     |  |
|----------|--|
| Customer |  |
| Project  |  |
| Гуре     |  |

Qbini Frame Recessed 2x Black Structure

A portmanteau of cubic and mini, Qbini is a modular and miniature LED solution for extremely playful applications. Qbini Frame comes in square and rectangular frames that are waiting for you to choose from a host of design options and light effects. From tiny accent lights to general lighting modules.

| Specifications                  |                                                                                                                                                                                                                          |
|---------------------------------|--------------------------------------------------------------------------------------------------------------------------------------------------------------------------------------------------------------------------|
| Material                        | 14172032                                                                                                                                                                                                                 |
| Lamp Included                   | No                                                                                                                                                                                                                       |
| Number of Light<br>Sources      | 2                                                                                                                                                                                                                        |
| IP Rating                       | 55                                                                                                                                                                                                                       |
| Glow wire rating (°C)           | 960                                                                                                                                                                                                                      |
| Indoor/Outdoor                  | Indoor                                                                                                                                                                                                                   |
| Application                     | Ceiling, Wall                                                                                                                                                                                                            |
| Mounting                        | Recessed                                                                                                                                                                                                                 |
| Adjustability                   | Not Applicable                                                                                                                                                                                                           |
| Primary Colour & Primary Finish | Black, Structure                                                                                                                                                                                                         |
| Gross weight (g)                | 140.0                                                                                                                                                                                                                    |
| Remark                          | <ul> <li>Qbini spotlight not included</li> <li>This is not a complete product. Qbini Frame and Qbini spotlights required.</li> <li>This is not a complete product. Qbini Frame and Qbini spotlights required.</li> </ul> |