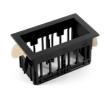

| Date     |  |
|----------|--|
| Customer |  |
| Project  |  |
| Гуре     |  |

Qbini Frame Recessed 2x Black Structure

A portmanteau of cubic and mini, Qbini is a modular and miniature LED solution for extremely playful applications. Qbini Frame comes in square and rectangular frames that are waiting for you to choose from a host of design options and light effects. From tiny accent lights to general lighting modules.