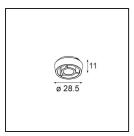

## Optical Accessories

14193032 Crossblade 26 Black Matt

14192032 Snoot 26 Black Matt

14191032 Honeycomb 26 Black Matt