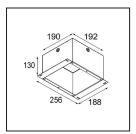

## Installation Accessories

**12291730** Plaster Kit 190x190 - 101x56 1x

**10889830** Installation Housing 192x190x130

Choose a required accessory