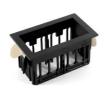

| Date     |  |
|----------|--|
| Customer |  |
| Project  |  |
| Гуре     |  |

Qbini Frame Recessed 2x Black Structure

A portmanteau of cubic and mini, Qbini is a modular and miniature LED solution for extremely playful applications. Qbini Frame comes in square and rectangular frames that are waiting for you to choose from a host of design options and light effects. From tiny accent lights to general lighting modules.

| Specifications                  |                                                                                                                                                                                                                          |
|---------------------------------|--------------------------------------------------------------------------------------------------------------------------------------------------------------------------------------------------------------------------|
| Material                        | 14172032                                                                                                                                                                                                                 |
| Lamp Included                   | No                                                                                                                                                                                                                       |
| Number of Light<br>Sources      | 2                                                                                                                                                                                                                        |
| IP Rating                       | 55                                                                                                                                                                                                                       |
| Glow wire rating (°C)           | 960                                                                                                                                                                                                                      |
| Indoor/Outdoor                  | Indoor                                                                                                                                                                                                                   |
| Application                     | Ceiling, Wall                                                                                                                                                                                                            |
| Mounting                        | Recessed                                                                                                                                                                                                                 |
| Adjustability                   | Not Applicable                                                                                                                                                                                                           |
| Primary Colour & Primary Finish | Black, Structure                                                                                                                                                                                                         |
| Gross weight (g)                | 140.0                                                                                                                                                                                                                    |
| Remark                          | <ul> <li>Qbini spotlight not included</li> <li>This is not a complete product. Qbini Frame and Qbini spotlights required.</li> <li>This is not a complete product. Qbini Frame and Qbini spotlights required.</li> </ul> |