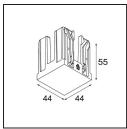

## Installation Accessories

**12291730** Plaster Kit 190x190 - 101x56 1x

**10889830** Installation Housing 192x190x130

Choose a required accessory