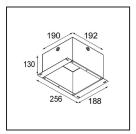

## Installation Accessories

**12291730** Plaster Kit 190x190 - 101x56 1x

**10889830** Installation Housing 192x190x130

Choose a required accessory