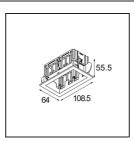

| Date     |  |
|----------|--|
| Customer |  |
| Project  |  |
| Гуре     |  |

Qbini Frame Recessed 2x Black Structure

A portmanteau of cubic and mini, Qbini is a modular and miniature LED solution for extremely playful applications. Qbini Frame comes in square and rectangular frames that are waiting for you to choose from a host of design options and light effects. From tiny accent lights to general lighting modules.

| Specifications                  |                                                                                                                                                                                                                          |
|---------------------------------|--------------------------------------------------------------------------------------------------------------------------------------------------------------------------------------------------------------------------|
| Material                        | 14172032                                                                                                                                                                                                                 |
| Lamp Included                   | No                                                                                                                                                                                                                       |
| Number of Light<br>Sources      | 2                                                                                                                                                                                                                        |
| IP Rating                       | 55                                                                                                                                                                                                                       |
| Glow wire rating (°C)           | 960                                                                                                                                                                                                                      |
| Indoor/Outdoor                  | Indoor                                                                                                                                                                                                                   |
| Application                     | Ceiling, Wall                                                                                                                                                                                                            |
| Mounting                        | Recessed                                                                                                                                                                                                                 |
| Adjustability                   | Not Applicable                                                                                                                                                                                                           |
| Primary Colour & Primary Finish | Black, Structure                                                                                                                                                                                                         |
| Gross weight (g)                | 140.0                                                                                                                                                                                                                    |
| Remark                          | <ul> <li>Qbini spotlight not included</li> <li>This is not a complete product. Qbini Frame and Qbini spotlights required.</li> <li>This is not a complete product. Qbini Frame and Qbini spotlights required.</li> </ul> |