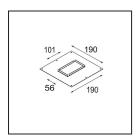

## Installation Accessories

**12291730** Plaster Kit 190x190 - 101x56 1x

**10889830** Installation Housing 192x190x130

Choose a required accessory