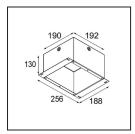

## Installation Accessories

**12291730** Plaster Kit 190x190 - 101x56 1x

**10889830** Installation Housing 192x190x130

Choose a required accessory