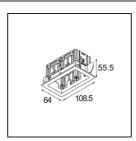

| Date     |  |
|----------|--|
| Customer |  |
| Project  |  |
| Туре     |  |

*Qbini Frame Recessed 2x White Structure* 

A portmanteau of cubic and mini, Qbini is a modular and miniature LED solution for extremely playful applications. Qbini Frame comes in square and rectangular frames that are waiting for you to choose from a host of design options and light effects. From tiny accent lights to general lighting modules.

| Specifications                  |                                                                                                                                                                                               |
|---------------------------------|-----------------------------------------------------------------------------------------------------------------------------------------------------------------------------------------------|
| Material                        | 14172009                                                                                                                                                                                      |
| Lamp Included                   | No                                                                                                                                                                                            |
| Number of Light<br>Sources      | 2                                                                                                                                                                                             |
| IP Rating                       | 55                                                                                                                                                                                            |
| Glow wire rating (°C)           | 960                                                                                                                                                                                           |
| Indoor/Outdoor                  | Indoor                                                                                                                                                                                        |
| Application                     | Ceiling, Wall                                                                                                                                                                                 |
| Mounting                        | Recessed                                                                                                                                                                                      |
| Adjustability                   | Not Applicable                                                                                                                                                                                |
| Primary Colour & Primary Finish | White, Structure                                                                                                                                                                              |
| Gross weight (g)                | 140.0                                                                                                                                                                                         |
| Remark                          | <ul> <li>Qbini spotlight not included</li> <li>This is not a complete product. Qbini Frame and Qbini spotlights required.</li> <li>This is not a complete product. Qbini Frame and</li> </ul> |