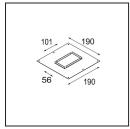

## Installation Accessories

**12291730** Plaster Kit 190x190 - 101x56 1x

**10889830** Installation Housing 192x190x130

Choose a required accessory