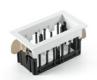

| Date     |  |
|----------|--|
| Customer |  |
| Project  |  |
| Туре     |  |

*Qbini Frame Recessed 2x White Structure* 

A portmanteau of cubic and mini, Qbini is a modular and miniature LED solution for extremely playful applications. Qbini Frame comes in square and rectangular frames that are waiting for you to choose from a host of design options and light effects. From tiny accent lights to general lighting modules.