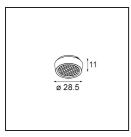

| Date     |  |
|----------|--|
| Customer |  |
| Project  |  |
| Туре     |  |

*Qbini Frame Recessed 2x White Structure* 

A portmanteau of cubic and mini, Qbini is a modular and miniature LED solution for extremely playful applications. Qbini Frame comes in square and rectangular frames that are waiting for you to choose from a host of design options and light effects. From tiny accent lights to general lighting modules.