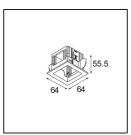

| Date     |
|----------|
| Customer |
| Project  |
| Туре     |

Qbini Frame Recessed 1x White Structure

A portmanteau of cubic and mini, Qbini is a modular and miniature LED solution for extremely playful applications. Qbini Frame comes in square and rectangular frames that are waiting for you to choose from a host of design options and light effects. From tiny accent lights to general lighting modules.

| Specifications                  |                                                                                                                                                                                                                          |
|---------------------------------|--------------------------------------------------------------------------------------------------------------------------------------------------------------------------------------------------------------------------|
| Material                        | 14171009                                                                                                                                                                                                                 |
| Lamp Included                   | No                                                                                                                                                                                                                       |
| Number of Light<br>Sources      | 1                                                                                                                                                                                                                        |
| IP Rating                       | 55                                                                                                                                                                                                                       |
| Glow wire rating (°C)           | 960                                                                                                                                                                                                                      |
| Indoor/Outdoor                  | Indoor                                                                                                                                                                                                                   |
| Application                     | Ceiling, Wall                                                                                                                                                                                                            |
| Mounting                        | Recessed                                                                                                                                                                                                                 |
| Adjustability                   | Not Applicable                                                                                                                                                                                                           |
| Primary Colour & Primary Finish | White, Structure                                                                                                                                                                                                         |
| Gross weight (g)                | 102.0                                                                                                                                                                                                                    |
| Remark                          | <ul> <li>Qbini spotlight not included</li> <li>This is not a complete product. Qbini Frame and Qbini spotlights required.</li> <li>This is not a complete product. Qbini Frame and Qbini spotlights required.</li> </ul> |