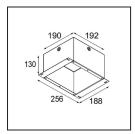

## Installation Accessories

**12291630** Plaster Kit 190x190 - 56x56 1x

**10889830** Installation Housing 192x190x130

Choose a required accessory