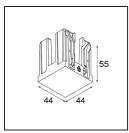

## Installation Accessories

**12291630** Plaster Kit 190x190 - 56x56 1x

**10889830** Installation Housing 192x190x130

Choose a required accessory