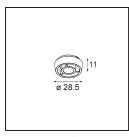

| Date     |
|----------|
| Customer |
| Project  |
| Туре     |

Qbini Frame Recessed 1x White Structure

A portmanteau of cubic and mini, Qbini is a modular and miniature LED solution for extremely playful applications. Qbini Frame comes in square and rectangular frames that are waiting for you to choose from a host of design options and light effects. From tiny accent lights to general lighting modules.

| Specifications                  |                                                                                                                                                                                                                          |
|---------------------------------|--------------------------------------------------------------------------------------------------------------------------------------------------------------------------------------------------------------------------|
| Material                        | 14171009                                                                                                                                                                                                                 |
| Lamp Included                   | No                                                                                                                                                                                                                       |
| Number of Light<br>Sources      | 1                                                                                                                                                                                                                        |
| IP Rating                       | 55                                                                                                                                                                                                                       |
| Glow wire rating (°C)           | 960                                                                                                                                                                                                                      |
| Indoor/Outdoor                  | Indoor                                                                                                                                                                                                                   |
| Application                     | Ceiling, Wall                                                                                                                                                                                                            |
| Mounting                        | Recessed                                                                                                                                                                                                                 |
| Adjustability                   | Not Applicable                                                                                                                                                                                                           |
| Primary Colour & Primary Finish | White, Structure                                                                                                                                                                                                         |
| Gross weight (g)                | 102.0                                                                                                                                                                                                                    |
| Remark                          | <ul> <li>Qbini spotlight not included</li> <li>This is not a complete product. Qbini Frame and Qbini spotlights required.</li> <li>This is not a complete product. Qbini Frame and Qbini spotlights required.</li> </ul> |