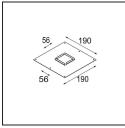

## Installation Accessories

**12291630** Plaster Kit 190x190 - 56x56 1x

**10889830** Installation Housing 192x190x130

Choose a required accessory