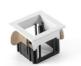

| Date     |
|----------|
| Customer |
| Project  |
| Туре     |

Qbini Frame Recessed 1x White Structure

A portmanteau of cubic and mini, Qbini is a modular and miniature LED solution for extremely playful applications. Qbini Frame comes in square and rectangular frames that are waiting for you to choose from a host of design options and light effects. From tiny accent lights to general lighting modules.