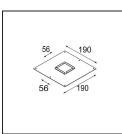

## Installation Accessories

12291630 Plaster Kit 190x190 - 56x56 1x

Qbini Frame Recessed 1x Black Structure

10889830 Installation Housing 192x190x130

Choose a required accessory