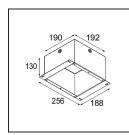

## Installation Accessories

12291630 Plaster Kit 190x190 - 56x56 1x

Qbini Frame Recessed 1x Black Structure

10889830 Installation Housing 192x190x130

Choose a required accessory