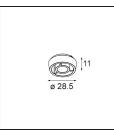

# Qbini Frame Recessed 1x Black Structure

A portmanteau of cubic and mini, Qbini is a modular and miniature LED solution for extremely playful applications. Qbini Frame comes in square and rectangular frames that are waiting for you to choose from a host of design options and light effects. From tiny accent lights to general lighting modules.

# Specifications

| ~p • • • j • • • • • • • • •       |                                                                                                                                                                                                                          |
|------------------------------------|--------------------------------------------------------------------------------------------------------------------------------------------------------------------------------------------------------------------------|
| Material                           | 14171032                                                                                                                                                                                                                 |
| Lamp Included                      | No                                                                                                                                                                                                                       |
| Number of Light<br>Sources         | 1                                                                                                                                                                                                                        |
| IP Rating                          | 55                                                                                                                                                                                                                       |
| Glow wire rating (°C)              | 960                                                                                                                                                                                                                      |
| Indoor/Outdoor                     | Indoor                                                                                                                                                                                                                   |
| Application                        | Ceiling, Wall                                                                                                                                                                                                            |
| Mounting                           | Recessed                                                                                                                                                                                                                 |
| Adjustability                      | Not Applicable                                                                                                                                                                                                           |
| Primary Colour &<br>Primary Finish | Black, Structure                                                                                                                                                                                                         |
| Gross weight (g)                   | 102.0                                                                                                                                                                                                                    |
| Remark                             | <ul> <li>Qbini spotlight not included</li> <li>This is not a complete product. Qbini Frame and Qbini spotlights required.</li> <li>This is not a complete product. Qbini Frame and Qbini spotlights required.</li> </ul> |