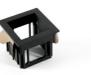

# Qbini Frame Recessed 1x Black Structure

A portmanteau of cubic and mini, Qbini is a modular and miniature LED solution for extremely playful applications. Qbini Frame comes in square and rectangular frames that are waiting for you to choose from a host of design options and light effects. From tiny accent lights to general lighting modules.

# Specifications

| ~p • • • j • • • • • • • • •       |                                                                                                                                                                                                                          |
|------------------------------------|--------------------------------------------------------------------------------------------------------------------------------------------------------------------------------------------------------------------------|
| Material                           | 14171032                                                                                                                                                                                                                 |
| Lamp Included                      | No                                                                                                                                                                                                                       |
| Number of Light<br>Sources         | 1                                                                                                                                                                                                                        |
| IP Rating                          | 55                                                                                                                                                                                                                       |
| Glow wire rating (°C)              | 960                                                                                                                                                                                                                      |
| Indoor/Outdoor                     | Indoor                                                                                                                                                                                                                   |
| Application                        | Ceiling, Wall                                                                                                                                                                                                            |
| Mounting                           | Recessed                                                                                                                                                                                                                 |
| Adjustability                      | Not Applicable                                                                                                                                                                                                           |
| Primary Colour &<br>Primary Finish | Black, Structure                                                                                                                                                                                                         |
| Gross weight (g)                   | 102.0                                                                                                                                                                                                                    |
| Remark                             | <ul> <li>Qbini spotlight not included</li> <li>This is not a complete product. Qbini Frame and Qbini spotlights required.</li> <li>This is not a complete product. Qbini Frame and Qbini spotlights required.</li> </ul> |