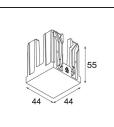

## Installation Accessories

12291630 Plaster Kit 190x190 - 56x56 1x

10889830 Installation Housing 192x190x130

Choose a required accessory