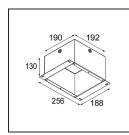

## Installation Accessories

12291630 Plaster Kit 190x190 - 56x56 1x

10889830 Installation Housing 192x190x130

Choose a required accessory