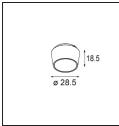

| 64 ~~ 64 |
|----------|
|          |

## Specifications

| Specifications                     |                                                                                                                                                                                                                          |
|------------------------------------|--------------------------------------------------------------------------------------------------------------------------------------------------------------------------------------------------------------------------|
| Material                           | 14171032                                                                                                                                                                                                                 |
| Lamp Included                      | No                                                                                                                                                                                                                       |
| Number of Light<br>Sources         | 1                                                                                                                                                                                                                        |
| IP Rating                          | 55                                                                                                                                                                                                                       |
| Glow wire rating (°C)              | 960                                                                                                                                                                                                                      |
| Indoor/Outdoor                     | Indoor                                                                                                                                                                                                                   |
| Application                        | Ceiling, Wall                                                                                                                                                                                                            |
| Mounting                           | Recessed                                                                                                                                                                                                                 |
| Adjustability                      | Not Applicable                                                                                                                                                                                                           |
| Primary Colour &<br>Primary Finish | Black, Structure                                                                                                                                                                                                         |
| Gross weight (g)                   | 102.0                                                                                                                                                                                                                    |
| Remark                             | <ul> <li>Qbini spotlight not included</li> <li>This is not a complete product. Qbini Frame and Qbini spotlights required.</li> <li>This is not a complete product. Qbini Frame and Qbini spotlights required.</li> </ul> |