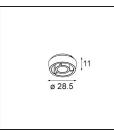

## Specifications

| Specifications                     |                                                                                                                                                                                                                          |
|------------------------------------|--------------------------------------------------------------------------------------------------------------------------------------------------------------------------------------------------------------------------|
| Material                           | 14171032                                                                                                                                                                                                                 |
| Lamp Included                      | No                                                                                                                                                                                                                       |
| Number of Light<br>Sources         | 1                                                                                                                                                                                                                        |
| IP Rating                          | 55                                                                                                                                                                                                                       |
| Glow wire rating (°C)              | 960                                                                                                                                                                                                                      |
| Indoor/Outdoor                     | Indoor                                                                                                                                                                                                                   |
| Application                        | Ceiling, Wall                                                                                                                                                                                                            |
| Mounting                           | Recessed                                                                                                                                                                                                                 |
| Adjustability                      | Not Applicable                                                                                                                                                                                                           |
| Primary Colour &<br>Primary Finish | Black, Structure                                                                                                                                                                                                         |
| Gross weight (g)                   | 102.0                                                                                                                                                                                                                    |
| Remark                             | <ul> <li>Qbini spotlight not included</li> <li>This is not a complete product. Qbini Frame and Qbini spotlights required.</li> <li>This is not a complete product. Qbini Frame and Qbini spotlights required.</li> </ul> |