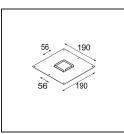

## Installation Accessories

12291630 Plaster Kit 190x190 - 56x56 1x

10889830 Installation Housing 192x190x130

Choose a required accessory