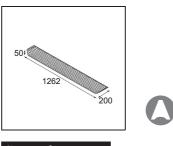

| Date   |
|--------|
| Custom |

ustomer

Project Type

Vaeder Surface 1x LED 2700K DALI/Push-Dim DI Black Structure - White Matt



With a name derived from the English verb 'to evade', it is clear from the start that Vaeder will be miles ahead of anything average. This fixture feels equally at home in an energy-efficient, ergonomic office environment and in a home office. Its characteristic honeycomb structure in combination with a wafer-thin diffuser minimises glare, while Vaeder's ground-breaking LED technology results in an energy-efficient and highperformance office fixture.



## Specifications

| specifications                      |                      |
|-------------------------------------|----------------------|
| Material                            | 14083072             |
| Light Source Type                   | LED                  |
| LED Type                            | NLP                  |
| LED technology                      | LED PCB              |
| CRI                                 | Min. 90              |
| Colour Temperature                  | 2700K                |
| Lifetime                            | L80B10 @50,000 Hours |
| Lamp Included                       | Yes                  |
| Number of Light<br>Sources          | 1                    |
| CIE flux code                       | 63 87 97 100 61      |
| Binning (SDCM)