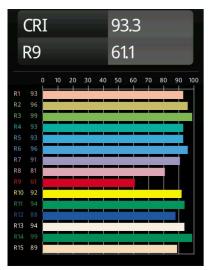

|
| Indoor/Outdoor                      | Indoor               |
| Application                         | Ceiling              |
| Mounting                            | Surface              |
| Adjustability                       | Not Applicable       |
| Distance to Lighted<br>Object (m)   | 0,1                  |
| Primary Colour &<br>Primary Finish  | Black, Structure     |
| Secondary Colour & Secondary Finish | White, Matt          |
| Gross weight (g)                    | 5076.0               |
| Delivered lumens (Im)               | 2303                 |
| Efficacy (Im/W)                     | 64                   |
| Glare rating                        | 16                   |
|                                     |                      |



Diagrams

## TM30 & CRI diagram





## Light distribution & beam diagram