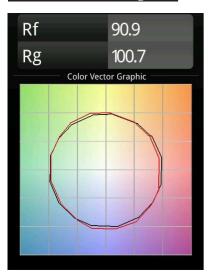

|
| Indoor/Outdoor                      | Indoor               |
| Application                         | Ceiling              |
| Mounting                            | Surface              |
| Adjustability                       | Not Applicable       |
| Distance to Lighted<br>Object (m)   | 0,1                  |
| Primary Colour &<br>Primary Finish  | Black, Structure     |
| Secondary Colour & Secondary Finish | White, Matt          |
| Gross weight (g)                    | 5076.0               |
| Delivered lumens (Im)               | 2303                 |
| Efficacy (Im/W)                     | 64                   |
| Glare rating                        | 16                   |
|                                     |                      |



Diagrams

## TM30 & CRI diagram





## Light distribution & beam diagram