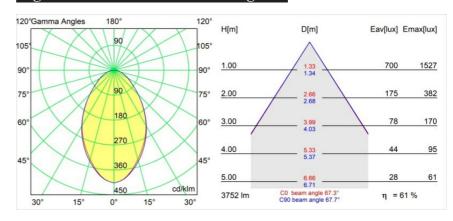

| Indoor               |
| Application                         | Ceiling              |
| Mounting                            | Surface              |
| Adjustability                       | Not Applicable       |
| Distance to Lighted<br>Object (m)   | 0,1                  |
| Primary Colour &<br>Primary Finish  | Black, Structure     |
| Secondary Colour & Secondary Finish | White, Matt          |
| Gross weight (g)                    | 5076.0               |
| Delivered lumens (Im)               | 2303                 |
| Efficacy (Im/W)                     | 64                   |
| Glare rating                        | 16                   |
|                                     |                      |



Diagrams

## TM30 & CRI diagram





## Light distribution & beam diagram