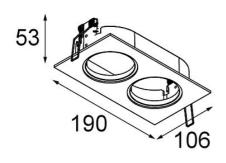

## K-Set 77 2x Black Structure

| 53<br>190<br>106 | 0 |
|------------------|---|
|------------------|---|

| Specifications                     |                  |
|------------------------------------|------------------|
| Material                           | 14052132         |
| Lamp Included                      | No               |
| Number of Light<br>Sources         | 2                |
| Optic                              | Reflector        |
| IP Rating                          | 20               |
| Glow wire rating (°C)              | 960              |
| Indoor/Outdoor                     | Indoor           |
| Application                        | Ceiling, Wall    |
| Cut-out size (mm)                  | ø 98 (x 2) L 182 |
| Mounting depth (mm)                | 60.0             |
| Adjustability                      | Not Applicable   |
| Primary Colour &<br>Primary Finish | Black, Structure |
| Gross weight (g)                   | 304.0            |